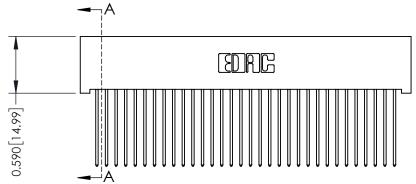

## **See Accompanying Pages for:**

- **Contact Bend Details**
- **Mounting Options**

| 342 / 392 Card Edge Connector |
|-------------------------------|
| Part Number: 342-064-541-201  |

| ACAD REFERENCE NO. 342 ENG MASTER |                  |  |  |  |
|-----------------------------------|------------------|--|--|--|
| DRAWN: J.LEE                      | DATE: OCT. 06/09 |  |  |  |
| CHECKED:                          | DATE:            |  |  |  |
| SCALE: NTS                        | SHEET 1 OF 3     |  |  |  |
| DRAWING NUMBER                    | ISSUE            |  |  |  |