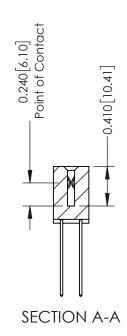

**Mounting Option** 01-No Mounting Lugs **Contact Detail** 

541-Wire Wrap .025 Sq.(0.64 Sq.) - Tail LG=.760(19.30) .100 [2.54] Contact Spacing x .200 [5.08] Row Spacing

342 Assembly

THIS IS A C.A.D. GENERATED DRAWING DO NOT MAKE MANUAL REVISIONS TO MASTER. ISSUE NUMBER

ORIGINAL

1

| 342 / 392 Series Card Edge Connector<br>Contact Bend Detail |                                   | ACAD REFERENCE NO. 342 ENG MASTER |             |          |          |
|-------------------------------------------------------------|-----------------------------------|-----------------------------------|-------------|----------|----------|
|                                                             |                                   | DRAWN:                            | J.LEE       | DATE: OC | T. 06/09 |
|                                                             |                                   | CHECKED                           | ):          | DATE:    |          |
| EDAC INC                                                    | ARE THE PROPERTY OF EDAC INC.,AND | SCALE:                            | NTS         | SHEET :  | 2 OF 3   |
| TORONTO, ONTARIO                                            |                                   | DRAWING                           | NUMBER      |          | ISSUE    |
| YOUR CONNECTION TO QUALITY & SERVICE                        | MANUFACTURE OR SALE OF APPARATUS  | 3                                 | 42 Assembly |          | 1        |