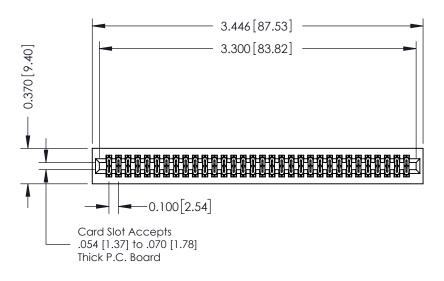

## **See Accompanying Pages for:**

- **Contact Bend Details**
- **Mounting Options**

| 342 / 392 Card Edge Connector |
|-------------------------------|
| Part Number: 342-064-541-201  |

| ACAD REFERENCE NO. 342 ENG MASTER |                  |  |  |  |
|-----------------------------------|------------------|--|--|--|
| DRAWN: J.LEE                      | DATE: OCT. 06/09 |  |  |  |
| CHECKED:                          | DATE:            |  |  |  |
| SCALE: NTS                        | SHEET 1 OF 3     |  |  |  |
| DRAWING NUMBER                    | ISSUE            |  |  |  |