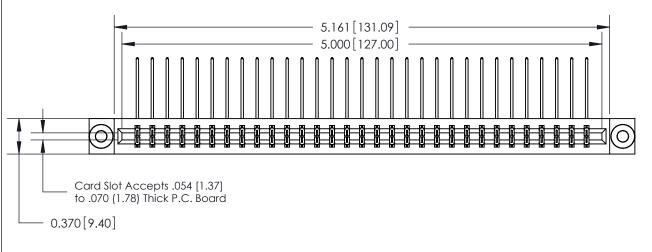

**Mounting Option** 

03-.116 (2.95) I.D. Floating Eyelets

## **See Accompanying Page for:**

- Bend Detail
- Mounting Options
- Features and Specifications

| 333 Series Card Edge Connector |
|--------------------------------|
| Part Number: 333-062-559-803   |

EDAC INC TORONTO, ONTARIO CANADA

## **Features**

- .156 (3.96) Contact Spacing x .200 (5.08) Row Spacing
- Accepts .062 (1.57) Nominal Thickness P.C. Board
- High Profile Insulator Body .600 (15.24)
- Contact Termination Options include P.C. Tail, Wire Hole, Wire Wrap, 90 Degree, & Extender Board Bends
- Single or Dual Row Configurations
- Variety of Mounting Options, Flush or Offset Lugs
- Accepts Between Contact and In-Contact Polarizing Keys

## **Specifications**

- Insulator Material: Thermoplastic Polyester, UL 94V-0, Colour: Green
- Contact Material: Copper, Nickel, Tin Alloy CA-725
- Contact Plating: Gold on the Mating Area, Tin on the Contact Tails, Nickel Underplate
- Current Rating: 3 Amperes Continuous
- Contact Resistance: 10 Milliohms Maximum
- Dielectric Withstanding Voltage: 1800 V AC rms at Sea Level Between Adjacent Contacts
- Insulation Resistance: 5000 Megohms Minimum
- Operating Temperature: -65 to +105 Degrees C
- Insertion Force: 16 oz (4.45 N) Maximum per Contact Pair when Tested with a .070 (1.78) Thick Gauge
- Withdrawal Force: 1 oz (0.28 N) Minimum per Contact Pair when Tested with a .054 (1.37) Thick Gauge