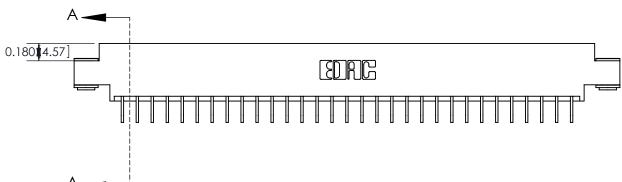

## **See Accompanying Page for:**

- Bend Detail
- Mounting Options
- Features and Specifications

| 333 Series Card Edge Connector |
|--------------------------------|
| Part Number: 333-062-559-803   |

EDAC INC TORONTO, ONTARIO CANADA

THIS IS A C.A.D. GENERATED DRAWING
DO NOT MAKE MANUAL REVISIONS TO MASTER

SOL NUMBER

ORIGINAL

1

| 333 Series Card Edge Connector       |                                                                                                  |         | ACAD REFERENCE NO. 333 ENG MASTER |         |           |  |
|--------------------------------------|--------------------------------------------------------------------------------------------------|---------|-----------------------------------|---------|-----------|--|
| Mounting Options                     |                                                                                                  | DRAWN:  | J.LEE                             | DATE: O | CT. 14/09 |  |
|                                      |                                                                                                  | CHECKED | ):                                | DATE:   |           |  |
| EDAC INC                             | THESE DRAWINGS AND SPECIFICATIONS                                                                | SCALE:  | NTS                               | SHEET : | 3 OF 4    |  |
| TORONTO, ONTARIO                     | ARE THE PROPERTY OF EDAC INC.,AND SHALL NOT BE REPRODUCED,OR COPIED OR USED AS THE BASIS FOR THE | DRAWING | NUMBER                            |         | ISSUE     |  |
| YOUR CONNECTION TO QUALITY & SERVICE | MANUFACTURE OR SALE OF APPARATUS                                                                 | 3       | 33 Assembly                       |         | 1         |  |