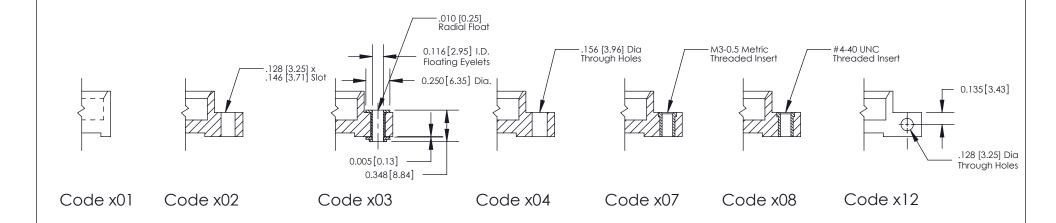

**Mounting Option** 

03-.116 (2.95) I.D. Floating Eyelets

THIS IS A C.A.D. GENERATED DRAWING
DO NOT MAKE MANUAL REVISIONS TO MASTER

SOL NUMBER

ORIGINAL

1

| 333 Series Card Edge Connector       |                                                                                                  |         | ACAD REFERENCE NO. 333 ENG MASTER |         |           |  |
|--------------------------------------|--------------------------------------------------------------------------------------------------|---------|-----------------------------------|---------|-----------|--|
| Mounting Options                     |                                                                                                  | DRAWN:  | J.LEE                             | DATE: O | CT. 14/09 |  |
|                                      |                                                                                                  | CHECKED | ):                                | DATE:   |           |  |
| EDAC INC                             | THESE DRAWINGS AND SPECIFICATIONS                                                                | SCALE:  | NTS                               | SHEET : | 3 OF 4    |  |
| TORONTO, ONTARIO                     | ARE THE PROPERTY OF EDAC INC.,AND SHALL NOT BE REPRODUCED,OR COPIED OR USED AS THE BASIS FOR THE | DRAWING | NUMBER                            |         | ISSUE     |  |
| YOUR CONNECTION TO QUALITY & SERVICE | MANUFACTURE OR SALE OF APPARATUS                                                                 | 3       | 33 Assembly                       |         | 1         |  |