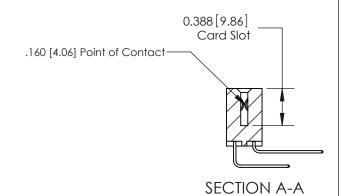

## **Contact Detail**

559-90 Degree Bend (Code 541 Contacts)

.156 [3.96] Contact Spacing x .200 [5.08] Row Spacing

THIS IS A C.A.D. GENERATED DRAWING

ISSUE NUMBER

ORIGINAL

## **See Accompanying Page for:**

- Bend Detail
- Mounting Options
- Features and Specifications

| 333 Series Card Edge Connector |
|--------------------------------|
| Part Number: 333-062-559-803   |

EDAC INC TORONTO, ONTARIO CANADA

DRAWING NUMBER ISSUE

333 Assembly 1

THIS IS A C.A.D. GENERATED DRAWING DO NOT MAKE MANUAL REVISIONS TO MASTER.

ISSUE NUMBER

ORIGINAL

1

| 333 Series Card Edge Conn            | ACAD REFERENCE NO. 333 ENG MASTER                                                                                                                                                                                                                                                                                                                                                                                                                                                                                                                                                                                                                                                                                                                                                                                                                                                                                                                                                                                                                                                                                                                                                                                                                                                                                                                                                                                                                                                                                                                                                                                                                                                                                                                                                                                                                                                                                                                                                                                                                                                               |                |          |        |
|--------------------------------------|-------------------------------------------------------------------------------------------------------------------------------------------------------------------------------------------------------------------------------------------------------------------------------------------------------------------------------------------------------------------------------------------------------------------------------------------------------------------------------------------------------------------------------------------------------------------------------------------------------------------------------------------------------------------------------------------------------------------------------------------------------------------------------------------------------------------------------------------------------------------------------------------------------------------------------------------------------------------------------------------------------------------------------------------------------------------------------------------------------------------------------------------------------------------------------------------------------------------------------------------------------------------------------------------------------------------------------------------------------------------------------------------------------------------------------------------------------------------------------------------------------------------------------------------------------------------------------------------------------------------------------------------------------------------------------------------------------------------------------------------------------------------------------------------------------------------------------------------------------------------------------------------------------------------------------------------------------------------------------------------------------------------------------------------------------------------------------------------------|----------------|----------|--------|
| Contact Bend Detail                  | DRAWN: J.LEE                                                                                                                                                                                                                                                                                                                                                                                                                                                                                                                                                                                                                                                                                                                                                                                                                                                                                                                                                                                                                                                                                                                                                                                                                                                                                                                                                                                                                                                                                                                                                                                                                                                                                                                                                                                                                                                                                                                                                                                                                                                                                    | DATE: OC       | T. 14/09 |        |
| Confact bend belaii                  |                                                                                                                                                                                                                                                                                                                                                                                                                                                                                                                                                                                                                                                                                                                                                                                                                                                                                                                                                                                                                                                                                                                                                                                                                                                                                                                                                                                                                                                                                                                                                                                                                                                                                                                                                                                                                                                                                                                                                                                                                                                                                                 | CHECKED:       | DATE:    |        |
|                                      |                                                                                                                                                                                                                                                                                                                                                                                                                                                                                                                                                                                                                                                                                                                                                                                                                                                                                                                                                                                                                                                                                                                                                                                                                                                                                                                                                                                                                                                                                                                                                                                                                                                                                                                                                                                                                                                                                                                                                                                                                                                                                                 | SCALE: NTS     | SHEET :  | 2 OF 4 |
|                                      | TORONTO, ONTARIO ARE THE PROPERTY OF EDAC INC., AND SHALL NOT BE REPRODUCED, OR CONTARIO OR USED AS THE PROPERTY OF EDAC INC., AND OR USED AS THE PROPERTY OF EDAC INC., AND OR USED AS THE PROPERTY OF EDAC INC., AND OR USED AS THE PROPERTY OF EDAC INC., AND OR USED AS THE PROPERTY OF EDAC INC., AND OR USED AS THE PROPERTY OF EDAC INC., AND OR USED AS THE PROPERTY OF EDAC INC., AND OR USED AS THE PROPERTY OF EDAC INC., AND OR USED AS THE PROPERTY OF EDAC INC., AND OR USED AS THE PROPERTY OF EDAC INC., AND OR USED AS THE PROPERTY OF EDAC INC., AND OR USED AS THE PROPERTY OF EDAC INC., AND OR USED AS THE PROPERTY OF EDAC INC., AND OR USED AS THE PROPERTY OF EDAC INC., AND OR USED AS THE PROPERTY OF EDAC INC., AND OR USED AS THE PROPERTY OF EDAC INC., AND OR USED AS THE PROPERTY OF EDAC INC., AND OR USED AS THE PROPERTY OF EDAC INC., AND OR USED AS THE PROPERTY OF EDAC INC., AND OR USED AS THE PROPERTY OF EDAC INC., AND OR USED AS THE PROPERTY OF EDAC INC., AND OR USED AS THE PROPERTY OF EDAC INC., AND OR USED AS THE PROPERTY OF EDAC INC., AND OR USED AS THE PROPERTY OF EDAC INC., AND OR USED AS THE PROPERTY OF EDAC INC., AND OR USED AS THE PROPERTY OF EDAC INC., AND OR USED AS THE PROPERTY OF EDAC INC., AND OR USED AS THE PROPERTY OF EDAC INC., AND OR USED AS THE PROPERTY OF EDAC INC., AND OR USED AS THE PROPERTY OF EDAC INC., AND OR USED AS THE PROPERTY OF EDAC INC., AND OR USED AS THE PROPERTY OF EDAC INC., AND OR USED AS THE PROPERTY OF EDAC INC., AND OR USED AS THE PROPERTY OF EDAC INC., AND OR USED AS THE PROPERTY OF EDAC INC., AND OR USED AS THE PROPERTY OF EDAC INC., AND OR USED AS THE PROPERTY OF EDAC INC., AND OR USED AS THE PROPERTY OF EDAC INC., AND OR USED AS THE PROPERTY OF EDAC INC., AND OR USED AS THE PROPERTY OF EDAC INC., AND OR USED AS THE PROPERTY OF EDAC INC., AND OR USED AS THE PROPERTY OF EDAC INC., AND OR USED AS THE PROPERTY OF EDAC INC., AND OR USED AS THE PROPERTY OF EDAC INC., AND OR USED AS THE PROPERTY OF EDAC INC., AND OR USED AS THE PROPERTY OF EDAC INC. | DRAWING NUMBER |          | ISSUE  |
| YOUR CONNECTION TO QUALITY & SERVICE | MANUFACTURE OR SALE OF APPARATUS                                                                                                                                                                                                                                                                                                                                                                                                                                                                                                                                                                                                                                                                                                                                                                                                                                                                                                                                                                                                                                                                                                                                                                                                                                                                                                                                                                                                                                                                                                                                                                                                                                                                                                                                                                                                                                                                                                                                                                                                                                                                |                |          | 1      |