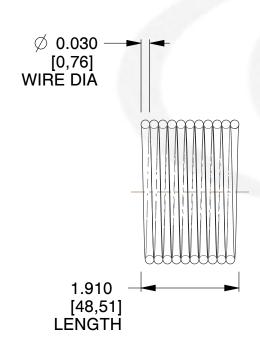

## **NOTES:**

1. Material : Stainless Steel

2. Finish: Glod Irridite

3. Ends: Closed

4. Total Coils: 10.000

5. Sugg. Max. Deflection: 0.260 (in)6. Sugg. Max. Load: 2.300 (lbs)

7. All Drawing Dimensions are in Inches [mm]

SCALE

3.000

COMPONENT SPRINGS

11772

COMPRESSION SPRINGS

UNIT
INCH [mm]
SHEET