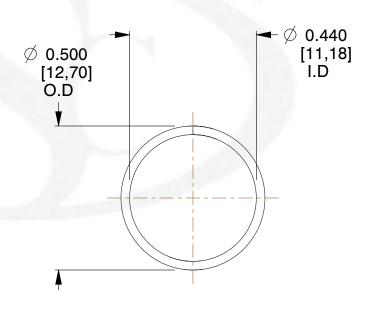

## **NOTES:**

1. Material : Stainless Steel

2. Finish: Glod Irridite

3. Ends: Closed

4. Total Coils: 10.000

5. Sugg. Max. Deflection: 0.260 (in)6. Sugg. Max. Load: 2.300 (lbs)

7. All Drawing Dimensions are in Inches [mm]

SCALE

3.000

COMPONENT SPRINGS

11772

COMPRESSION SPRINGS

UNIT
INCH [mm]
SHEET