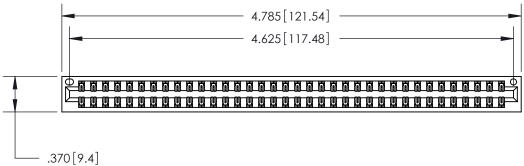

846/896 SERIES HIGH TEMP CARD EDGE CONNECTOR PART NUMBER: 896-072-541-201

YOUR CONNECTION TO QUALITY & SERVICE

**EDAC INC** TORONTO, ONTARIO CANADA

THESE DRAWINGS AND SPECIFICATIONS ARE THE PROPERTY OF EDAC INC., AND SHALL NOT BE REPRODUCED, OR COPIED OR USED AS THE BASIS FOR THE MANUFACTURE OR SALE OF APPARATUS WITHOUT WRITTEN PERMISSION.

<u>Contact Dimensions:</u> 541-Wire Wrap .025 Sq. (0.64 Sq.) - Tail LG. =.750 (19.05) .125 (3.18) Contact Spacing x .250 (6.35) Row Spacing

THIS IS A C.A.D. GENERATED DRAWING DO NOT MAKE MANUAL REVISIONS TO MASTER.