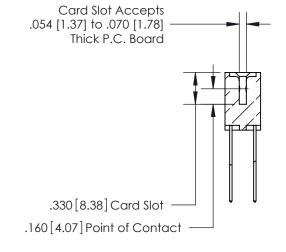

.165[4.19] .375 [9.54] .125(3.18) to .210(5.33) .125(3.18) to .210(5.33)

**Contact Code 558** 

**Contact Code 559** 

**Contact Code 560** 

INSULATOR MATERIAL: THERMOPLASTIC POLYESTER, UL 94V-0 CONTACT MATERIAL; COPPER, NICKEL, TIN ALLOY CA-725 CONTACT PLATING: GOLD ON THE MATING AREA, TIN-LEAD ON THE CONTACT TAILS, NICKEL UNDERPLATE

## 846/896 SERIES HIGH TEMP CARD EDGE CONNECTOR CONTACT CODE 555,556,558,559,560 DIMENSIONS

YOUR CONNECTION TO QUALITY & SERVICE

**EDAC INC** TORONTO, ONTARIO CANADA

THESE DRAWINGS AND SPECIFICATIONS ARE THE PROPERTY OF EDAC INC.,AND SHALL NOT BE REPRODUCED, OR COPIED OR USED AS THE BASIS FOR THE MANUFACTURE OR SALE OF APPARATUS WITHOUT WRITTEN PERMISSION.