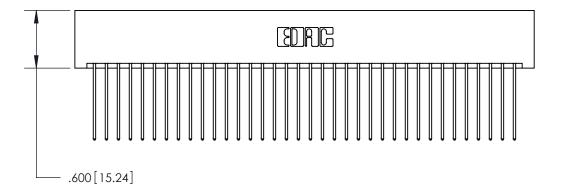

THIS IS A C.A.D. GENERATED DRAWING DO NOT MAKE MANUAL REVISIONS TO MASTER.

ISSUE NUMBER

ORIGINAL

1

.060 [1.52] .200 [5.08] .210[5.33] -.660 [16.76]

.060 [1.52] .150 [3.81] .260[6.6] -**Outside Tails** .660[16.76]

**Outside Tails** 

|  | ACAD REFERENCE NO. |       | 846-ENG-MASTER   |        |
|--|--------------------|-------|------------------|--------|
|  | DRAWN:             | J.LEE | DATE: APR. 22/09 |        |
|  | CHECKED:           |       | DATE:            |        |
|  | SCALE:             | 1:1   | SHEET            | 2 OF 2 |
|  | DRAWING NUMBER     |       | ISSUE            |        |