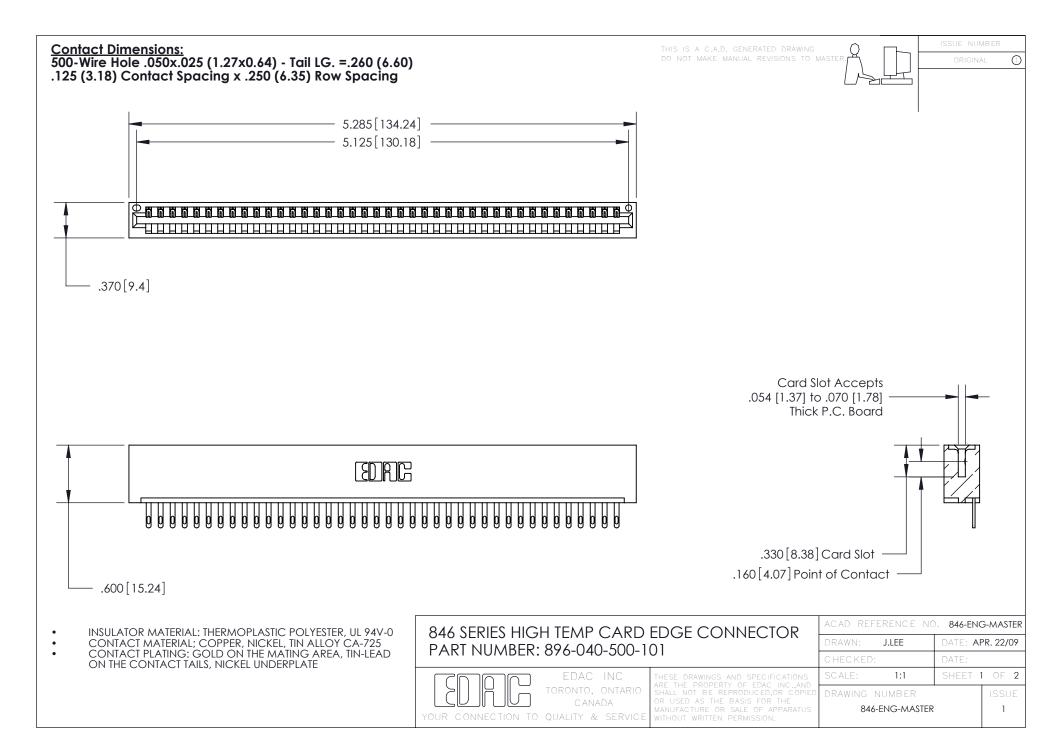

1

.165 [4.19] .375 [9.54] .125(3.18) to .210(5.33) .125(3.18) to .210(5.33)

**Contact Code 558** 

**Contact Code 559** 

**Contact Code 560** 

INSULATOR MATERIAL: THERMOPLASTIC POLYESTER, UL 94V-0 CONTACT MATERIAL; COPPER, NICKEL, TIN ALLOY CA-725 CONTACT PLATING: GOLD ON THE MATING AREA, TIN-LEAD ON THE CONTACT TAILS, NICKEL UNDERPLATE

846 SERIES HIGH TEMP CARD EDGE CONNECTOR CONTACT CODE 555,556,558,559,560 DIMENSIONS

YOUR CONNECTION TO QUALITY & SERVICE

**Outside Tails** 

**Outside Tails** 

|   | ACAD REFERENCE NO. 846-ENG-MASTER |                  |
|---|-----------------------------------|------------------|
|   | DRAWN: J.LEE                      | DATE: APR. 22/09 |
|   | CHECKED:                          | DATE:            |
|   | SCALE: 1:1                        | SHEET 2 OF 2     |
| 0 | DRAWING NUMBER                    | ISSUE            |

846-ENG-MASTER