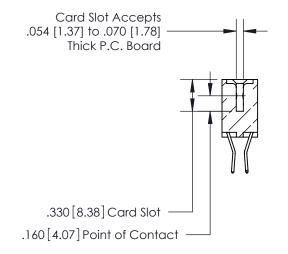

**Contact Code 560** 

INSULATOR MATERIAL: THERMOPLASTIC POLYESTER, UL 94V-0 CONTACT MATERIAL; COPPER, NICKEL, TIN ALLOY CA-725 CONTACT PLATING: GOLD ON THE MATING AREA, TIN-LEAD ON THE CONTACT TAILS, NICKEL UNDERPLATE

**Contact Code 558** 

## 846/896 SERIES HIGH TEMP CARD EDGE CONNECTOR CONTACT CODE 555,556,558,559,560 DIMENSIONS

.150 [3.81]

YOUR CONNECTION TO QUALITY & SERVICE

**Contact Code 559** 

**EDAC INC** TORONTO, ONTARIO CANADA

THESE DRAWINGS AND SPECIFICATIONS ARE THE PROPERTY OF EDAC INC.,AND SHALL NOT BE REPRODUCED, OR COPIED OR USED AS THE BASIS FOR THE MANUFACTURE OR SALE OF APPARATUS WITHOUT WRITTEN PERMISSION.

| ACAD REFERENCE NO. | 846-ENG-MASTER   |
|--------------------|------------------|
| DRAWN: J.LEE       | DATE: APR. 22/09 |
| CHECKED:           | DATE:            |
| SCALE: 1:1         | SHEET 2 OF 2     |
| DRAWING NUMBER     | ISSUE            |
| 846-ENG-MASTER     | 1                |