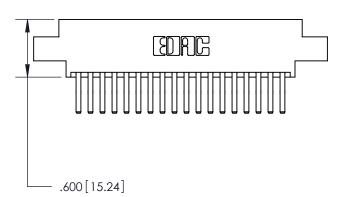

THIS IS A C.A.D. GENERATED DRAWING DO NOT MAKE MANUAL REVISIONS TO MASTER.

ORIGINAL

846/896 SERIES HIGH TEMP CARD EDGE CONNECTOR PART NUMBER: 896-036-560-808

**EDAC INC** TORONTO, ONTARIO CANADA

THESE DRAWINGS AND SPECIFICATIONS ARE THE PROPERTY OF EDAC INC., AND SHALL NOT BE REPRODUCED, OR COPIED OR USED AS THE BASIS FOR THE MANUFACTURE OR SALE OF APPARATUS WITHOUT WRITTEN PERMISSION.

| ACAD REFERENCE NO. | 846-ENG-MASTER   |
|--------------------|------------------|
| DRAWN: J.LEE       | DATE: APR. 22/09 |
| CHECKED:           | DATE:            |
| SCALE: 1:1         | SHEET 1 OF 2     |
| DRAWING NUMBER     | ISSUE            |
| 846-ENG-MASTER     | 1                |