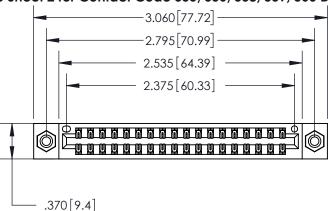

THIS IS A C.A.D. GENERATED DRAWING DO NOT MAKE MANUAL REVISIONS TO MASTER.

ORIGINAL

846/896 SERIES HIGH TEMP CARD EDGE CONNECTOR PART NUMBER: 896-036-560-808

**EDAC INC** TORONTO, ONTARIO CANADA

THESE DRAWINGS AND SPECIFICATIONS ARE THE PROPERTY OF EDAC INC., AND SHALL NOT BE REPRODUCED, OR COPIED OR USED AS THE BASIS FOR THE MANUFACTURE OR SALE OF APPARATUS WITHOUT WRITTEN PERMISSION.

| ACAD REFERENCE NO. | 846-ENG-MASTER   |
|--------------------|------------------|
| DRAWN: J.LEE       | DATE: APR. 22/09 |
| CHECKED:           | DATE:            |
| SCALE: 1:1         | SHEET 1 OF 2     |
| DRAWING NUMBER     | ISSUE            |
| 846-ENG-MASTER     | 1                |