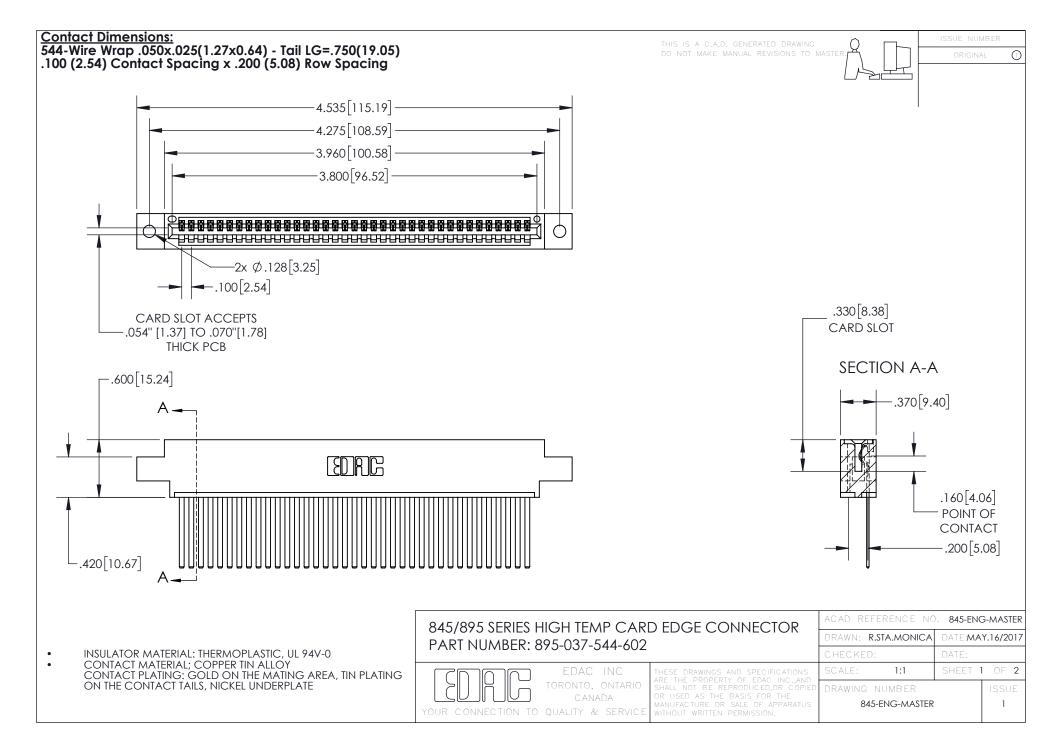

INSULATOR MATERIAL: THERMOPLASTIC POLYESTER, UL 94V-0 DAP MATERIAL AVAILABLE UPON REQUEST

**Contact Code 558** 

CONTACT MATERIAL; COPPER ALLOY CONTACT PLATING: GOLD ON THE MATING AREA, TIN PLATING ON THE CONTACT TAILS, NICKEL UNDERPLATE

## 845/895 SERIES HIGH TEMP CARD EDGE CONNECTOR CONTACT CODE 555,556,558,559,560 DIMENSIONS

YOUR CONNECTION TO QUALITY & SERVICE

Contact Code 559

|   | ACAD REFERENCE NO. 845-ENG-MASTER |                  |  |
|---|-----------------------------------|------------------|--|
|   | DRAWN: R.STA.MONICA               | DATE:MAY.16/2017 |  |
|   | CHECKED:                          | DATE:            |  |
|   | SCALE: 1:1                        | SHEET 2 OF 2     |  |
| D | DRAWING NUMBER                    | ISSUE            |  |

Contact Code 560