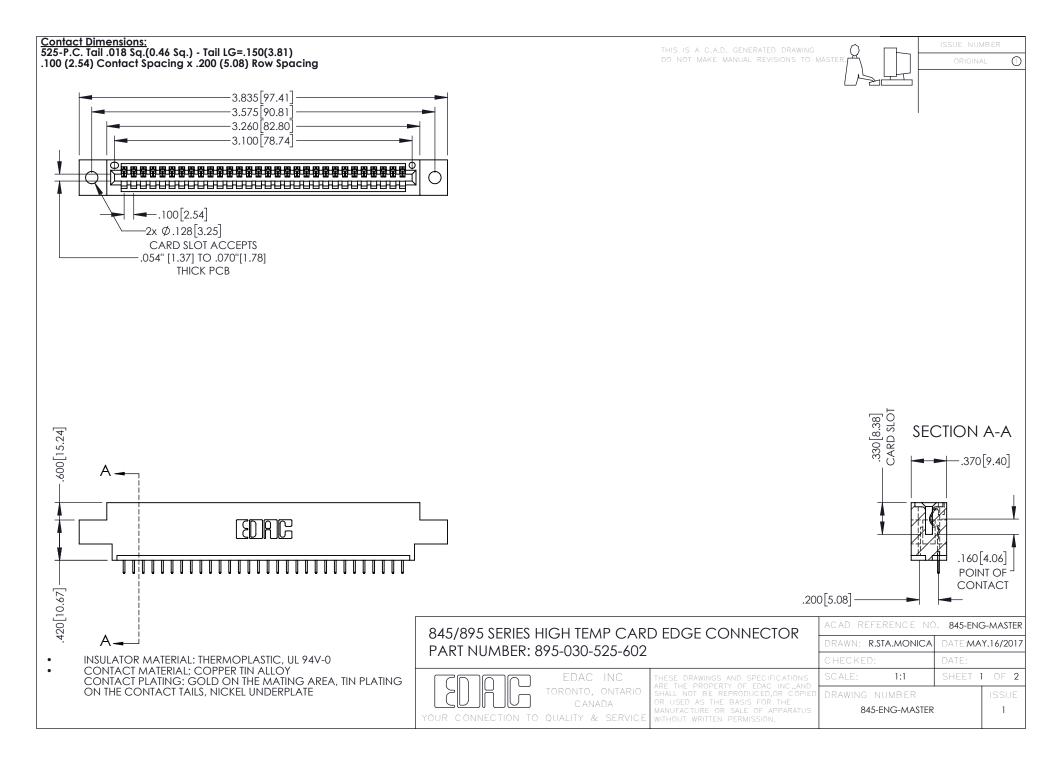

**Contact Code 558** Contact Code 559 Contact Code 560

- INSULATOR MATERIAL: THERMOPLASTIC POLYESTER, UL 94V-0 DAP MATERIAL AVAILABLE UPON REQUEST
- CONTACT MATERIAL; COPPER ALLOY

CONTACT PLATING: GOLD ON THE MATING AREA, TIN PLATING ON THE CONTACT TAILS, NICKEL UNDERPLATE

## 845/895 SERIES HIGH TEMP CARD EDGE CONNECTOR CONTACT CODE 555,556,558,559,560 DIMENSIONS

YOUR CONNECTION TO QUALITY & SERVICE

|   | ACAD REFERENCE NO. 845-ENG-MASTER |                  |
|---|-----------------------------------|------------------|
|   | DRAWN: R.STA.MONICA               | DATE:MAY.16/2017 |
|   | CHECKED:                          | DATE:            |
|   | SCALE: 1:1                        | SHEET 2 OF 2     |
| D | DRAWING NUMBER                    | ISSUE            |