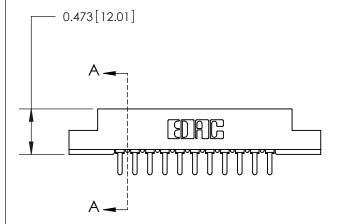

## **Contact Detail**

PC Tail .046x.014(1.17x0.36) - Tail LG=.213(5.41)

.156 [3.96] Contact Spacing x .200 [5.08] Row Spacing

**See Accompanying Page for:** 

**Contact Bend Details** 

**SECTION A-A** 

.175 [4.45] Point of Contact (Measured from bottom of Card Slot) Card Slot Accepts .054 [1.37] to .070 [1.78] Thick P.C. Board