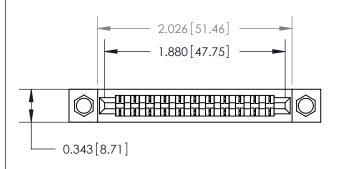

**Mounting Option** 

.156 (3.96) Dia. Mounting Holes

## **Contact Detail**

PC Tail .046x.014(1.17x0.36) - Tail LG=.213(5.41)

.156 [3.96] Contact Spacing x .200 [5.08] Row Spacing

**See Accompanying Page for:** 

**Contact Bend Details** 

**SECTION A-A** 

.175 [4.45] Point of Contact (Measured from bottom of Card Slot) Card Slot Accepts .054 [1.37] to .070 [1.78] Thick P.C. Board