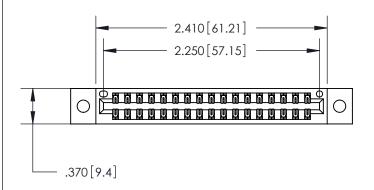

846/896 SERIES HIGH TEMP CARD EDGE CONNECTOR PART NUMBER: 846-034-541-202

**EDAC INC** TORONTO, ONTARIO CANADA

THESE DRAWINGS AND SPECIFICATIONS ARE THE PROPERTY OF EDAC INC., AND SHALL NOT BE REPRODUCED, OR COPIED OR USED AS THE BASIS FOR THE MANUFACTURE OR SALE OF APPARATUS WITHOUT WRITTEN PERMISSION.