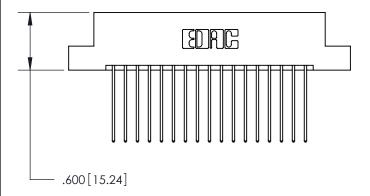

846/896 SERIES HIGH TEMP CARD EDGE CONNECTOR PART NUMBER: 846-034-541-202

**EDAC INC** TORONTO, ONTARIO CANADA

THESE DRAWINGS AND SPECIFICATIONS ARE THE PROPERTY OF EDAC INC., AND SHALL NOT BE REPRODUCED, OR COPIED OR USED AS THE BASIS FOR THE MANUFACTURE OR SALE OF APPARATUS WITHOUT WRITTEN PERMISSION.