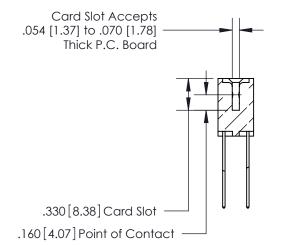

## 846/896 SERIES HIGH TEMP CARD EDGE CONNECTOR CONTACT CODE 555,556,558,559,560 DIMENSIONS

.150 [3.81]

YOUR CONNECTION TO QUALITY & SERVICE

**Contact Code 559** 

**EDAC INC** TORONTO, ONTARIO CANADA

THESE DRAWINGS AND SPECIFICATIONS ARE THE PROPERTY OF EDAC INC.,AND SHALL NOT BE REPRODUCED, OR COPIED OR USED AS THE BASIS FOR THE MANUFACTURE OR SALE OF APPARATUS WITHOUT WRITTEN PERMISSION.