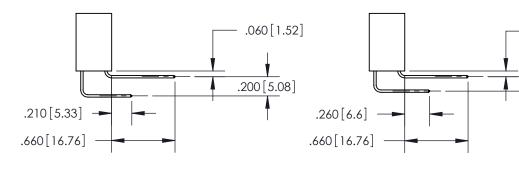

<u>Contact Dimensions:</u>
559-90 Degree Bend (Code 541 Contacts)
See Sheet 2 for Contact Code 555, 556, 558, 559, 560 Dimensions

THIS IS A C.A.D. GENERATED DRAWING DO NOT MAKE MANUAL REVISIONS TO MASTER.

1

.060 [1.52] .150 [3.81] .125(3.18) to .210(5.33)

.375 [9.54] .125(3.18) to .210(5.33)

**Contact Code 558** 

**Contact Code 559** 

**Contact Code 560** 

INSULATOR MATERIAL: THERMOPLASTIC POLYESTER, UL 94V-0 CONTACT MATERIAL; COPPER, NICKEL, TIN ALLOY CA-725 CONTACT PLATING: GOLD ON THE MATING AREA, TIN-LEAD ON THE CONTACT TAILS, NICKEL UNDERPLATE