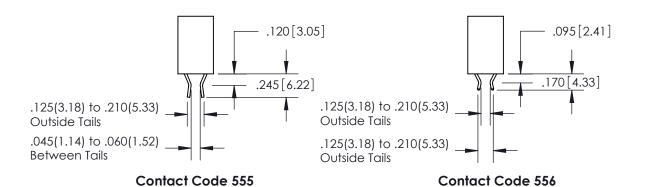

1

.060 [1.52] .150 [3.81] .125(3.18) to .210(5.33)

.375 [9.54] .125(3.18) to .210(5.33)

**Contact Code 558** 

**Contact Code 559** 

**Contact Code 560** 

INSULATOR MATERIAL: THERMOPLASTIC POLYESTER, UL 94V-0 CONTACT MATERIAL; COPPER, NICKEL, TIN ALLOY CA-725 CONTACT PLATING: GOLD ON THE MATING AREA, TIN-LEAD ON THE CONTACT TAILS, NICKEL UNDERPLATE

## 846/896 SERIES HIGH TEMP CARD EDGE CONNECTOR CONTACT CODE 555,556,558,559,560 DIMENSIONS

YOUR CONNECTION TO QUALITY & SERVICE

**EDAC INC** TORONTO, ONTARIO CANADA

THESE DRAWINGS AND SPECIFICATIONS ARE THE PROPERTY OF EDAC INC.,AND SHALL NOT BE REPRODUCED, OR COPIED OR USED AS THE BASIS FOR THE MANUFACTURE OR SALE OF APPARATUS WITHOUT WRITTEN PERMISSION.

**Outside Tails** 

**Outside Tails** 

|  | ACAD REFERENCE NO. |       | 846-ENG-MASTER   |        |
|--|--------------------|-------|------------------|--------|
|  | DRAWN:             | J.LEE | DATE: APR. 22/09 |        |
|  | CHECKED:           |       | DATE:            |        |
|  | SCALE:             | 1:1   | SHEET            | 2 OF 2 |
|  | DRAWING NUMBER     |       | ISSUE            |        |