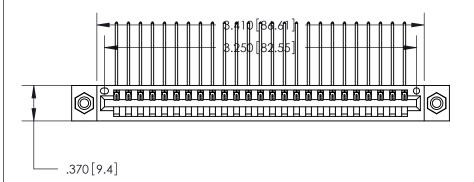

<u>Contact Dimensions:</u>
559-90 Degree Bend (Code 541 Contacts)
See Sheet 2 for Contact Code 555, 556, 558, 559, 560 Dimensions

THIS IS A C.A.D. GENERATED DRAWING DO NOT MAKE MANUAL REVISIONS TO MASTER.

ISSUE NUMBER ORIGINAL

1

846/896 SERIES HIGH TEMP CARD EDGE CONNECTOR PART NUMBER: 846-025-559-108

YOUR CONNECTION TO QUALITY & SERVICE

**EDAC INC** TORONTO, ONTARIO CANADA

THESE DRAWINGS AND SPECIFICATIONS ARE THE PROPERTY OF EDAC INC.,AND SHALL NOT BE REPRODUCED, OR COPIED OR USED AS THE BASIS FOR THE MANUFACTURE OR SALE OF APPARATUS WITHOUT WRITTEN PERMISSION.

.054 [1.37] to .070 [1.78] Thick P.C. Board .330 [8.38] Card Slot

Card Slot Accepts

.160 [4.07] Point of Contact —

INSULATOR MATERIAL: THERMOPLASTIC POLYESTER, UL 94V-0 CONTACT MATERIAL; COPPER, NICKEL, TIN ALLOY CA-725

CONTACT PLATING: GOLD ON THE MATING AREA, TIN-LEAD ON THE CONTACT TAILS, NICKEL UNDERPLATE

.600 [15.24]

THIS IS A C.A.D. GENERATED DRAWING DO NOT MAKE MANUAL REVISIONS TO MASTER.

ISSUE NUMBER

.165[4.19]

ORIGINAL