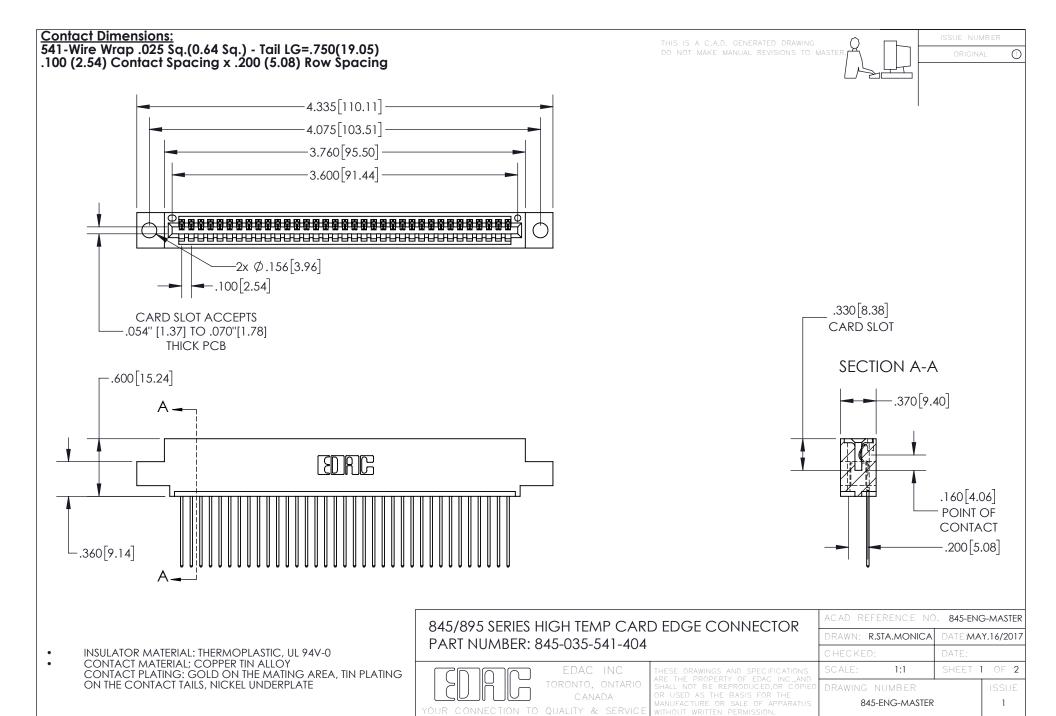

INSULATOR MATERIAL: THERMOPLASTIC POLYESTER, UL 94V-0 DAP MATERIAL AVAILABLE UPON REQUEST

**Contact Code 558** 

CONTACT MATERIAL; COPPER ALLOY CONTACT PLATING: GOLD ON THE MATING AREA, TIN PLATING ON THE CONTACT TAILS, NICKEL UNDERPLATE

## 845/895 SERIES HIGH TEMP CARD EDGE CONNECTOR CONTACT CODE 555,556,558,559,560 DIMENSIONS

YOUR CONNECTION TO QUALITY & SERVICE

Contact Code 559

|   | ACAD REFERENCE NO. 845-ENG-MASTER |                  |  |
|---|-----------------------------------|------------------|--|
|   | DRAWN: R.STA.MONICA               | DATE:MAY.16/2017 |  |
|   | CHECKED:                          | DATE:            |  |
|   | SCALE: 1:1                        | SHEET 2 OF 2     |  |
| D | DRAWING NUMBER                    | ISSUE            |  |

Contact Code 560