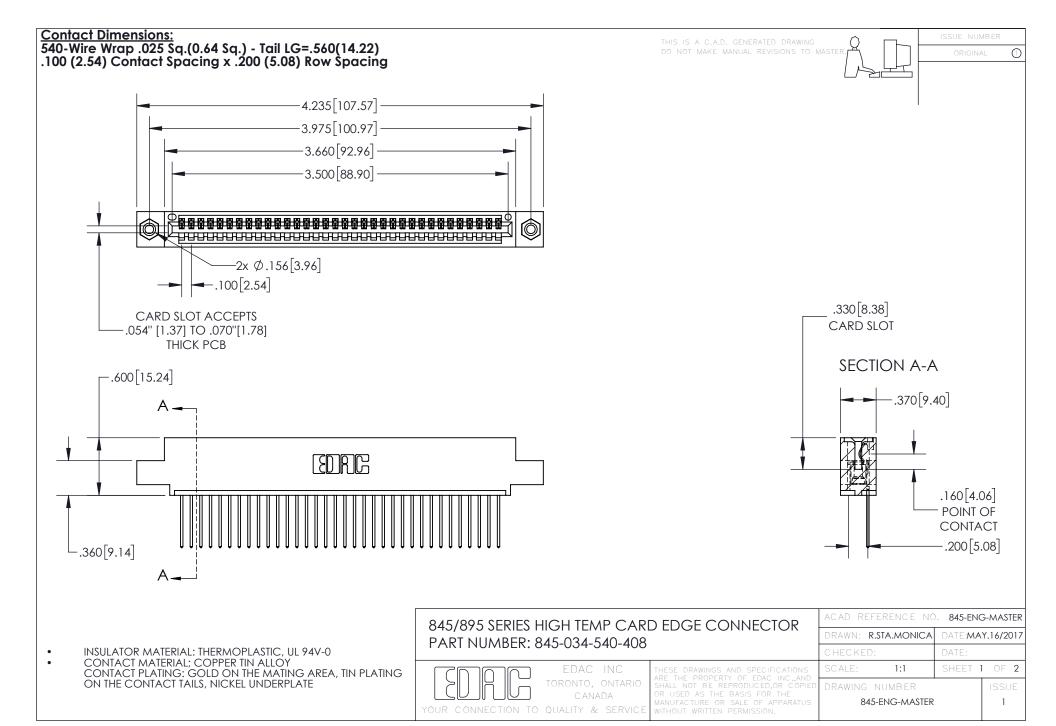

INSULATOR MATERIAL: THERMOPLASTIC POLYESTER, UL 94V-0 DAP MATERIAL AVAILABLE UPON REQUEST

**Contact Code 558** 

CONTACT MATERIAL; COPPER ALLOY CONTACT PLATING: GOLD ON THE MATING AREA, TIN PLATING ON THE CONTACT TAILS, NICKEL UNDERPLATE

## 845/895 SERIES HIGH TEMP CARD EDGE CONNECTOR CONTACT CODE 555,556,558,559,560 DIMENSIONS

YOUR CONNECTION TO QUALITY & SERVICE

Contact Code 559

|   | ACAD REFERENCE NO. 845-ENG-MASTER |                  |  |
|---|-----------------------------------|------------------|--|
|   | DRAWN: R.STA.MONICA               | DATE:MAY.16/2017 |  |
|   | CHECKED:                          | DATE:            |  |
|   | SCALE: 1:1                        | SHEET 2 OF 2     |  |
| D | DRAWING NUMBER                    | ISSUE            |  |

Contact Code 560

845-ENG-MASTER