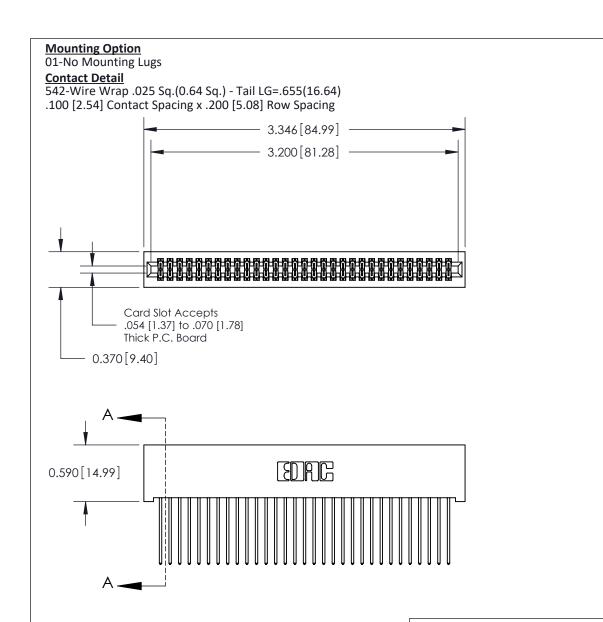

.240 [6.10] Point of Contact-

842/892 Series High Temp Card Edge Connector Part Number: 842-062-542-201

YOUR CONNECTION TO QUALITY & SERVICE

| NONE REPERENCE NO. 042 ENO NIVOTEN |                  |  |
|------------------------------------|------------------|--|
| DRAWN: J.LEE                       | DATE: OCT. 06/09 |  |
| CHECKED:                           | DATE:            |  |
| SCALE: NTS                         | SHEET 1 OF 3     |  |
| DRAWING NUMBER                     | ISSUE            |  |

842 FNG MASTER

**SECTION A-A** 

842 Assembly

**See Accompanying Pages for:** 

- **Contact Bend Details**
- **Mounting Options**

THIS IS A C.A.D. GENERATED DRAWING DO NOT MAKE MANUAL REVISIONS TO MASTER

ORIGINAL (1)