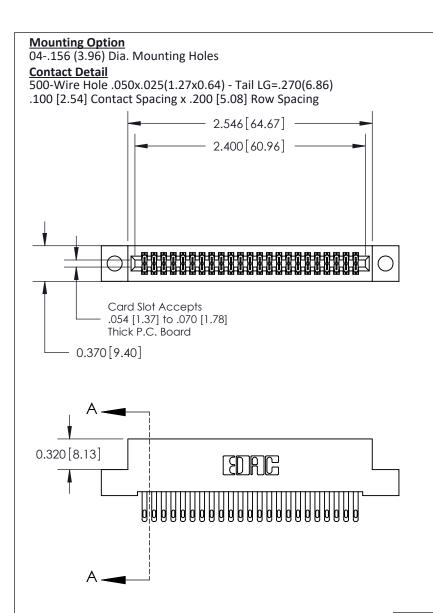

THIS IS A C.A.D. GENERATED DRAWING DO NOT MAKE MANUAL REVISIONS TO MASTER

ISSUE NUMBER

ORIGINAL

1

| 842/892 Series High Temp Card Edge Co<br>Mounting Options  | DRAWN: J.LEE DATE: OCT. 06/09  CHECKED: DATE: |
|------------------------------------------------------------|-----------------------------------------------|
| EDAC INC THESE DRAWINGS AND S ARE THE PROPERTY OF          |                                               |
|                                                            | DUCED,OR COPIED DRAWING NUMBER ISSUE          |
| YOUR CONNECTION TO QUALITY & SERVICE WITHOUT WRITTEN PERMI |                                               |