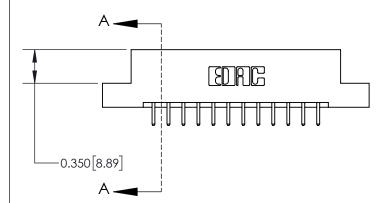

**Mounting Option** 

04-.156 (3.96) Dia. Mounting Holes

## **Contact Detail**

520-P.C. Tail .030x.018(0.76x0.46) - Tail LG=.175(4.45) .156 [3.96] Contact Spacing x .200 [5.08] Row Spacing





THIS IS A C.A.D. GENERATED DRAWING DO NOT MAKE MANUAL REVISIONS TO MASTER.



ISSUE NUMBER ORIGINAL



837/887 Series High Temp Card Edge Connector Part Number: 837-024-520-204

YOUR CONNECTION TO QUALITY & SERVICE

**EDAC INC** TORONTO, ONTARIO CANADA

THESE DRAWINGS AND SPECIFICATIONS ARE THE PROPERTY OF EDAC INC., AND SHALL NOT BE REPRODUCED, OR COPIED OR USED AS THE BASIS FOR THE MANUFACTURE OR SALE OF APPARATUS WITHOUT WRITTEN PERMISSION.

| ACAD REFERENCE NO. 837 ENG MAS |                  |  |  |
|--------------------------------|------------------|--|--|
| DRAWN: J.LEE                   | DATE: OCT. 06/09 |  |  |
| CHECKED:                       | DATE:            |  |  |
| SCALE: NTS                     | SHEET 1 OF 2     |  |  |
| DRAWING NUMBER                 | ISSUE