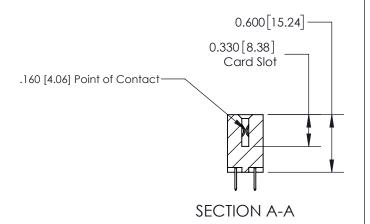

## **Contact Detail**

520-P.C. Tail .030x.018(0.76x0.46) - Tail LG=.175(4.45) .156 [3.96] Contact Spacing x .200 [5.08] Row Spacing

THIS IS A C.A.D. GENERATED DRAWING DO NOT MAKE MANUAL REVISIONS TO MASTER.