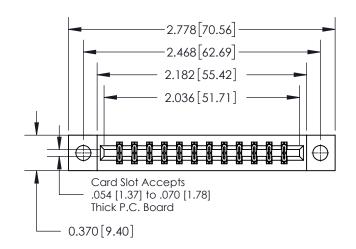

**Mounting Option** 

04-.156 (3.96) Dia. Mounting Holes

## **Contact Detail**

520-P.C. Tail .030x.018(0.76x0.46) - Tail LG=.175(4.45) .156 [3.96] Contact Spacing x .200 [5.08] Row Spacing





THIS IS A C.A.D. GENERATED DRAWING DO NOT MAKE MANUAL REVISIONS TO MASTER.



ISSUE NUMBER ORIGINAL



837/887 Series High Temp Card Edge Connector Part Number: 837-024-520-204

YOUR CONNECTION TO QUALITY & SERVICE

**EDAC INC** TORONTO, ONTARIO CANADA

THESE DRAWINGS AND SPECIFICATIONS ARE THE PROPERTY OF EDAC INC., AND SHALL NOT BE REPRODUCED, OR COPIED OR USED AS THE BASIS FOR THE MANUFACTURE OR SALE OF APPARATUS WITHOUT WRITTEN PERMISSION.

| ACAD REFERENCE NO. 837 ENG MAS |                  |  |  |
|--------------------------------|------------------|--|--|
| DRAWN: J.LEE                   | DATE: OCT. 06/09 |  |  |
| CHECKED:                       | DATE:            |  |  |
| SCALE: NTS                     | SHEET 1 OF 2     |  |  |
| DRAWING NUMBER                 | ISSUE