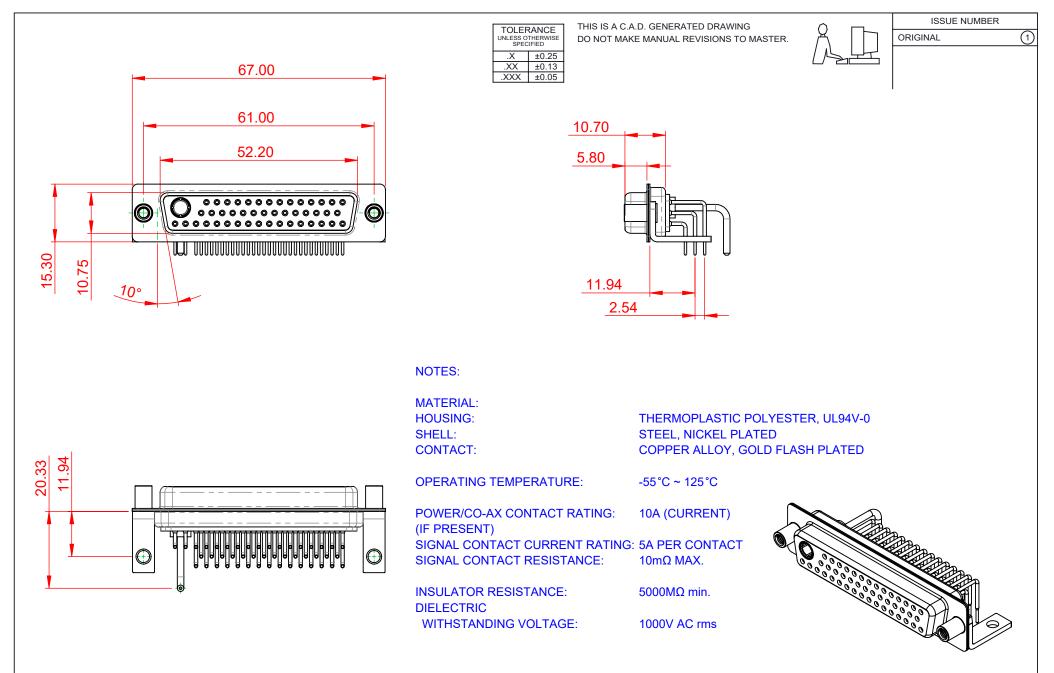

|                           |                                      |                                                                                                                                                                                 |                          | SW REFERENCE NO.: 630 COMBO ASSEMBLY |                    |       |  |
|---------------------------|--------------------------------------|---------------------------------------------------------------------------------------------------------------------------------------------------------------------------------|--------------------------|--------------------------------------|--------------------|-------|--|
| COMBINATION D-SUB         |                                      |                                                                                                                                                                                 | DRAWN: C.B               |                                      | DATE: JAN. 01/2019 |       |  |
|                           |                                      |                                                                                                                                                                                 |                          | CHECKED:                             |                    | DATE: |  |
| EDAG                      |                                      | THESE DRAWINGS AND SPECIFICATIONS<br>ARE THE PROPERTY OF EDAC INC.,AND<br>SHALL NOT BE REPRODUCED,OR COPIED<br>OR USED AS THE BASIS FOR THE<br>MANUFACTURE OR SALE OF APPARATUS | SCALE: (IN C.A.D.        | 1:1)                                 | SHEET 1 OF         | 2     |  |
|                           | NTO, ONTARIO<br>CANADA               |                                                                                                                                                                                 | DRAWING NUMBER: 630-47W1 |                                      | 1250-1NE           | ISSUE |  |
| YOUR CONNECTION TO QUALIT | YOUR CONNECTION TO QUALITY & SERVICE |                                                                                                                                                                                 | PART NUMBER:             | 630-47W <sup>2</sup>                 | 1250-1NE           | 1     |  |