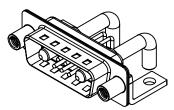

THIS IS A C.A.D. GENERATED DRAWING TOLERANCE UNLESS OTHERWISE SPECIFIED DO NOT MAKE MANUAL REVISIONS TO MASTER.









NOTES:

MATERIAL: HOUSING: SHELL: CONTACT:

**OPERATING TEMPERATURE:** 

.X ±0.25 .XX ±0.13 .XXX ±0.05

40A (CURRENT) POWER/CO-AX CONTACT RATING: (IF PRESENT) SIGNAL CONTACT CURRENT RATING: 5A PER CONTACT SIGNAL CONTACT RESISTANCE:  $10m\Omega$  MAX.

INSULATOR RESISTANCE: DIELECTRIC WITHSTANDING VOLTAGE:

5000MΩ min.

1000V AC rms

STEEL, TIN PLATED

-55°C ~ 125°C

THERMOPLASTIC POLYESTER, UL94V-0

COPPER ALLOY, 30µ" GOLD PLATED



|                      | COMBINATION D-SUB          |                                                                                                                                                                                                                | SW REFERENCE NO.: 629 COMBO ASSEMBLY |                  |       |
|----------------------|----------------------------|----------------------------------------------------------------------------------------------------------------------------------------------------------------------------------------------------------------|--------------------------------------|------------------|-------|
| C                    |                            |