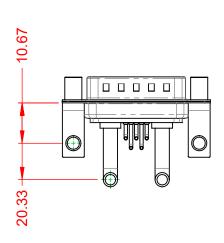

5000MΩ min.

1000V AC rms

STEEL, TIN PLATED

-55°C ~ 125°C

THERMOPLASTIC POLYESTER, UL94V-0

COPPER ALLOY, 30µ" GOLD PLATED

|                      | COMBINATION D-SUB          |                                                                                                                                                                                                                | SW REFERENCE NO.: 629 COMBO ASSEMBLY |                  |       |
|----------------------|----------------------------|----------------------------------------------------------------------------------------------------------------------------------------------------------------------------------------------------------------|--------------------------------------|------------------|-------|
| C                    |                            |                                                                                                                                                                                                                | DRAWN: C.B                           | DATE: JAN. 01/20 | 19    |
|                      |                            |                                                                                                                                                                                                                | CHECKED:                             | DATE:            |       |
|                      | EDAC INC                   | THESE DRAWINGS AND SPECIFICATIONS<br>ARE THE PROPERTY OF EDAC INC.,AND<br>SHALL NOT BE REPRODUCED,OR COPIED<br>OR USED AS THE BASIS FOR THE<br>MANUFACTURE OR SALE OF APPARATUS<br>WITHOUT WRITTEN PERMISSION. | SCALE: (IN C.A.D. 1:1)               | SHEET 1 OF       | 2     |
|                      | TORONTO, ONTARIO<br>CANADA |                                                                                                                                                                                                                | DRAWING NUMBER: 629-7W2-650-4T6      |                  | ISSUE |
| YOUR CONNECTION TO Q | QUALITY & SERVICE          |                                                                                                                                                                                                                | PART NUMBER: 629-7W2                 | -650-4T6         | 1     |