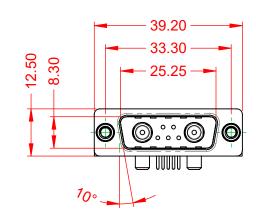

THIS IS A C.A.D. GENERATED DRAWING TOLERANCE UNLESS OTHERWISE SPECIFIED DO NOT MAKE MANUAL REVISIONS TO MASTER.









NOTES:

MATERIAL: HOUSING: SHELL: CONTACT:

**OPERATING TEMPERATURE:** 

.X ±0.25 .XX ±0.13 .XXX ±0.05

40A (CURRENT) POWER/CO-AX CONTACT RATING: (IF PRESENT) SIGNAL CONTACT CURRENT RATING: 5A PER CONTACT SIGNAL CONTACT RESISTANCE:  $10m\Omega$  MAX.

INSULATOR RESISTANCE: DIELECTRIC WITHSTANDING VOLTAGE:

5000MΩ min.

1000V AC rms

STEEL, TIN PLATED

-55°C ~ 125°C

THERMOPLASTIC POLYESTER, UL94V-0

COPPER ALLOY, 30µ" GOLD PLATED



|                      | COMBINATION D-SUB          |                                                                                                                                                                                                                | SW REFERENCE NO.: 629 COMBO ASSEMBLY |                  |       |
|----------------------|------