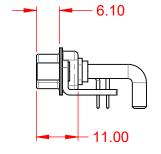

THIS IS A C.A.D. GENERATED DRAWING TOLERANCE UNLESS OTHERWISE SPECIFIED DO NOT MAKE MANUAL REVISIONS TO MASTER.









NOTES:

MATERIAL: HOUSING: SHELL: CONTACT:

**OPERATING TEMPERATURE:** 

.X ±0.25 .XX ±0.13 .XXX ±0.05

40A (CURRENT) POWER/CO-AX CONTACT RATING: (IF PRESENT) SIGNAL CONTACT CURRENT RATING: 5A PER CONTACT SIGNAL CONTACT RESISTANCE:  $10m\Omega$  MAX.

INSULATOR RESISTANCE: DIELECTRIC WITHSTANDING VOLTAGE:

5000MΩ min.

1000V AC rms

STEEL, TIN PLATED

-55°C ~ 125°C

THERMOPLASTIC POLYESTER, UL94V-0

COPPER ALLOY, 30µ" GOLD PLATED



|                      | COMBINATION D-SUB          |                                                                                                                                                                                                                | SW REFERENCE NO.: 629 COMBO ASSEMBLY |                  |       |
|----------------------|--------