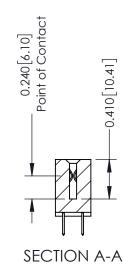

**Mounting Option** 

12-.128 (3.25) Dia. Side Mounting Holes

**Contact Detail** 

520-P.C. Tail .030x.018(0.76x0.46) - Tail LG=.185(4.70) .100 [2.54] Contact Spacing x .200 [5.08] Row Spacing