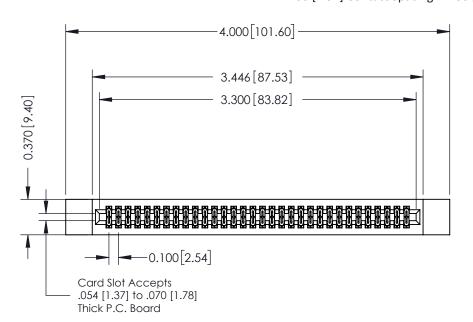

## **See Accompanying Pages for:**

- **Contact Bend Details**
- **Mounting Options**

342 / 392 Card Edge Connector Part Number: 392-064-520-212

YOUR CONNECTION TO QUALITY & SERVICE

342 ENG MASTER J.LEE DATE: OCT. 06/09 SHEET 1 OF 3