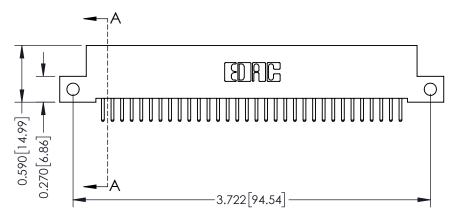

## **See Accompanying Pages for:**

- **Contact Bend Details**
- **Mounting Options**

342 / 392 Card Edge Connector Part Number: 392-064-520-212

YOUR CONNECTION TO QUALITY & SERVICE

342 ENG MASTER J.LEE DATE: OCT. 06/09 SHEET 1 OF 3