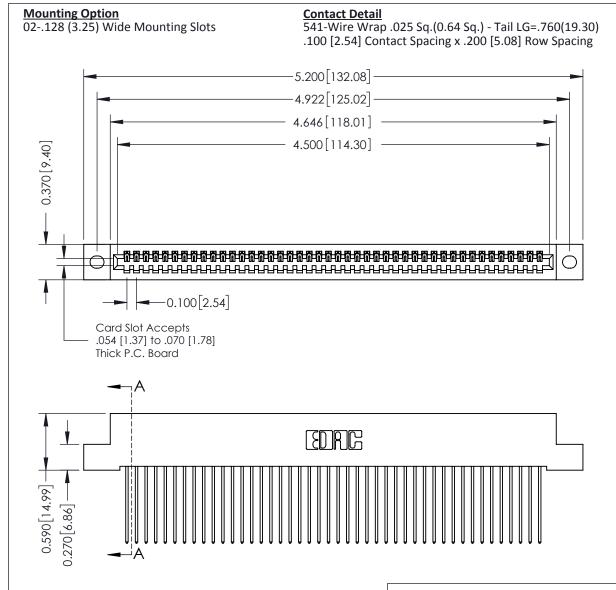

0.410[10.41] **SECTION A-A** 

**See Accompanying Pages for:** 

- **Contact Bend Details**
- **Mounting Options**

342 / 392 Card Edge Connector Part Number: 392-044-541-102

YOUR CONNECTION TO QUALITY & SERVICE

342 ENG MASTER J.LEE DATE: OCT. 06/09 SHEET 1 OF 3

342 Assembly

THIS IS A C.A.D. GENERATED DRAWING DO NOT MAKE MANUAL REVISIONS TO MASTER. ISSUE NUMBER

ORIGINAL

1

| 342 / 392 Series Card Edge Connector<br>Contact Bend Detail |                                                                                                                                                                                                  | ACAD REFERENCE NO. 342 ENG MASTER |             |                  |        |
|-------------------------------------------------------------|--------------------------------------------------------------------------------------------------------------------------------------------------------------------------------------------------|-----------------------------------|-------------|------------------|--------|
|                                                             |                                                                                                                                                                                                  | DRAWN:                            | J.LEE       | DATE: OCT. 06/09 |        |
|                                                             |                                                                                                                                                                                                  | CHECKED:                          |             | DATE:            |        |
| TORONTO, ONTARIO                                            | THESE DRAWINGS AND SPECIFICATIONS ARE THE PROPERTY OF EDAC INC. AND SHALL NOT BE REPRODUCED, OR COPIED OR USED AS THE BASIS FOR THE MANUFACTURE OR SALE OF APPARATUS WITHOUT WRITTEN PERMISSION. | SCALE:                            | NTS         | SHEET :          | 2 OF 3 |
|                                                             |                                                                                                                                                                                                  | DRAWING                           | NUMBER      |                  | ISSUE  |
| YOUR CONNECTION TO QUALITY & SERVICE                        |                                                                                                                                                                                                  | 3                                 | 42 Assembly |                  | 1      |