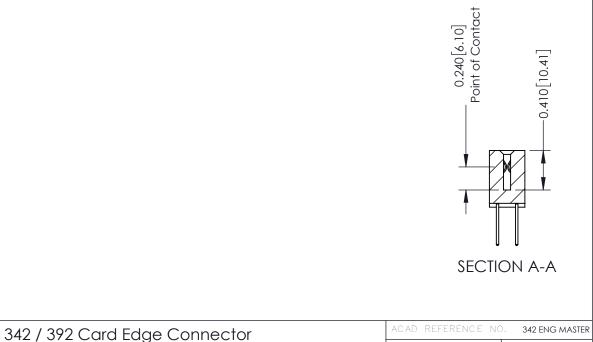

## **Contact Detail**

523-P.C. Tail .025 Sq.(0.64 Sq.) - Tail LG=.400(10.16) .100 [2.54] Contact Spacing x .200 [5.08] Row Spacing THIS IS A C.A.D. GENERATED DRAWING

ISSUE NUMBER

ORIGINAL

DATE: OCT. 06/09