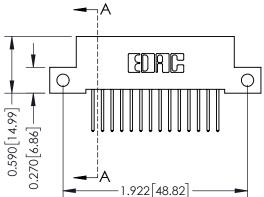

## **Mounting Option**

12-.128 (3.25) Dia. Side Mounting Holes

## **Contact Detail**

523-P.C. Tail .025 Sq.(0.64 Sq.) - Tail LG=.400(10.16) .100 [2.54] Contact Spacing x .200 [5.08] Row Spacing THIS IS A C.A.D. GENERATED DRAWING



ISSUE NUMBER

ORIGINAL

DATE: OCT. 06/09

SHEET 1 OF 3

J.LEE

342 Assembly

NTS





## **See Accompanying Pages for:**

- Contact Bend Details
- Mounting Options



| Part Number: 392-028-523-212 |        |                                                                                                                                                                               |  |  |  |  |
|------------------------------|--------|-------------------------------------------------------------------------------------------------------------------------------------------------------------------------------|--|--|--|--|
| DUR CONNECTION TO            | CANADA | THESE DRAWINGS AND SPECIFICAT ARE THE PROPERTY OF EDAC INC SHALL NOT BE REPRODUCED, OR (OR USED AS THE BASIS FOR THE MANUFACTURE OR SALE OF APPAR WITHOUT WRITTEN PERMISSION. |  |  |  |  |

THIS IS A C.A.D. GENERATED