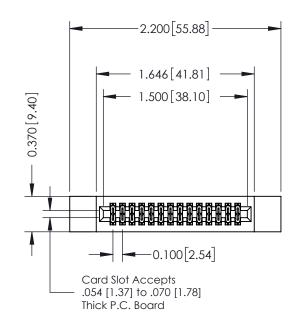

## **See Accompanying Pages for:**

- Contact Bend Details
- Mounting Options

| Part Number: 392-028-523-212 |        |                                                                                                                                                                               |  |  |  |  |
|------------------------------|--------|-------------------------------------------------------------------------------------------------------------------------------------------------------------------------------|--|--|--|--|
| DUR CONNECTION TO            | CANADA | THESE DRAWINGS AND SPECIFICAT ARE THE PROPERTY OF EDAC INC SHALL NOT BE REPRODUCED, OR (OR USED AS THE BASIS FOR THE MANUFACTURE OR SALE OF APPAR WITHOUT WRITTEN PERMISSION. |  |  |  |  |