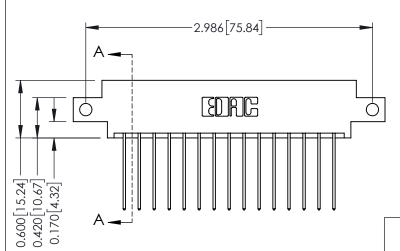

**See Accompanying Pages for:** 

- **Contact Bend Details**
- **Mounting Options**

337 / 387 Series Card Edge Connector Part Number: 387-030-541-812

**EDAC INC** TORONTO, ONTARIO CANADA

THESE DRAWINGS AND SPECIFICATIONS ARE THE PROPERTY OF EDAC INC.,AND SHALL NOT BE REPRODUCED, OR COPIED OR USED AS THE BASIS FOR THE MANUFACTURE OR SALE OF APPARATUS WITHOUT WRITTEN PERMISSION.

| ACAD REFERENCE NO. | 337 ENG MASTER   |  |  |
|--------------------|------------------|--|--|
| DRAWN: J.LEE       | DATE: OCT. 06/09 |  |  |
| CHECKED:           | DATE:            |  |  |
| SCALE: NTS         | SHEET 1 OF 3     |  |  |
| DRAWING NUMBER     | ISSUE            |  |  |
| 337 Assembly       | 1                |  |  |