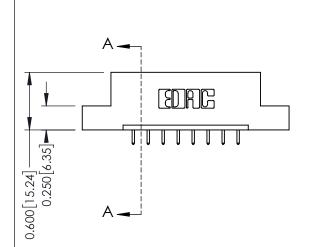

**Mounting Option** 

02-.128 (3.25) Dia. Mounting Holes

**Contact Detail** 

521-P.C. Tail .025 Sq.(0.64 Sq.) - Tail LG=.150(3.81) .156 [3.96] Contact Spacing x .200 [5.08] Row Spacing

THIS IS A C.A.D. GENERATED DRAWING DO NOT MAKE MANUAL REVISIONS TO MASTER.