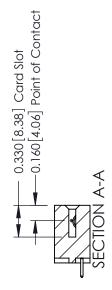

**Mounting Option** 

02-.128 (3.25) Dia. Mounting Holes

**Contact Detail** 

521-P.C. Tail .025 Sq.(0.64 Sq.) - Tail LG=.150(3.81) .156 [3.96] Contact Spacing x .200 [5.08] Row Spacing

THIS IS A C.A.D. GENERATED DRAWING DO NOT MAKE MANUAL REVISIONS TO MASTER.