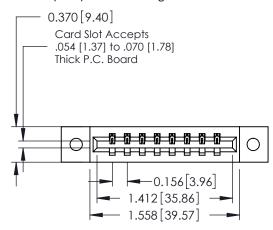

**Mounting Option** 

02-.128 (3.25) Dia. Mounting Holes

**Contact Detail** 

521-P.C. Tail .025 Sq.(0.64 Sq.) - Tail LG=.150(3.81) .156 [3.96] Contact Spacing x .200 [5.08] Row Spacing

THIS IS A C.A.D. GENERATED DRAWING DO NOT MAKE MANUAL REVISIONS TO MASTER.

ISSUE NUMBER

ORIGINAL

1

**See Accompanying Pages for:** 

- **Contact Bend Details**
- **Mounting Options**

| 337 / 387 Series Card Edge Connector |
|--------------------------------------|
| Part Number: 387-008-521-102         |