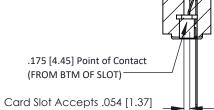

**Mounting Option** M3-0.5 Metric Threaded Inserts **Contact Detail** 

Wire Wrap .046x.013(1.17x0.33) - Tail LG=.708(17.98) .156 [3.96] Contact Spacing x .200 [5.08] Row Spacing