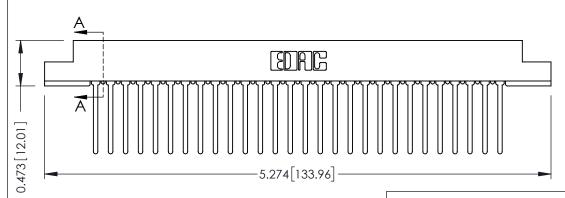

## **SECTION A-A**

to .070 [1.78] Thick P.C. Board

**See Accompanying Pages for:** 

- **Contact Bend Details**
- **Mounting Options**

307 / 357 Card Edge Connector Part Number: 357-028-545-107

YOUR CONNECTION TO QUALITY & SERVICE