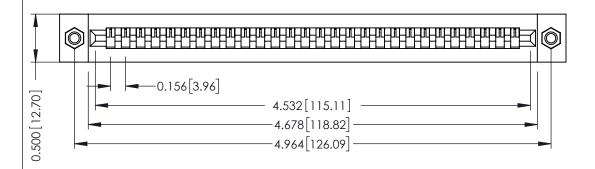

**Mounting Option** M3-0.5 Metric Threaded Inserts **Contact Detail** 

Wire Wrap .046x.013(1.17x0.33) - Tail LG=.708(17.98) .156 [3.96] Contact Spacing x .200 [5.08] Row Spacing

| ACAD REFERENCE NO. 307 ENG MASTER |                  |
|-----------------------------------|------------------|
| DRAWN: J.LEE                      | DATE: AUG. 11/09 |
| CHECKED:                          | DATE:            |
| SCALE: NTS                        | SHEET 1 OF 3     |
| DRAWING NUMBER                    | ISSUE            |