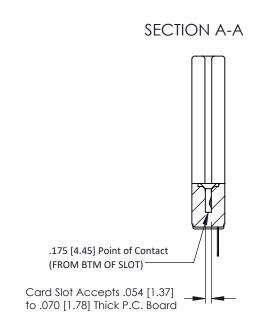

**Mounting Option** In-Line Card Guides **Contact Detail** 

Wire Hole .087x.013(2.21x0.33) - Tail LG=.282(7.16) .156 [3.96] Contact Spacing x .200 [5.08] Row Spacing