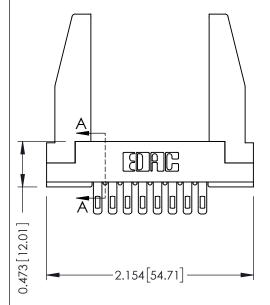

**Mounting Option** In-Line Card Guides **Contact Detail** 

Wire Hole .087x.013(2.21x0.33) - Tail LG=.282(7.16) .156 [3.96] Contact Spacing x .200 [5.08] Row Spacing