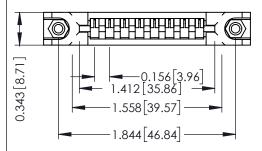

**Mounting Option** In-Line Card Guides **Contact Detail** 

Wire Hole .087x.013(2.21x0.33) - Tail LG=.282(7.16) .156 [3.96] Contact Spacing x .200 [5.08] Row Spacing