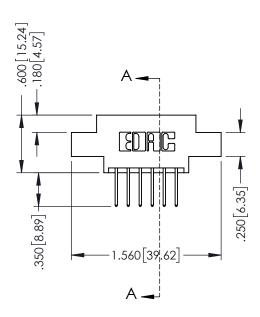

346-ENG-MASTER

.330 [8.38] Slot Depth .160 [4.06] Point of Contact

**SECTION A-A** 

ISSUE NUMBER ORIGINAL 1

## **Contact Code 555**

## **Contact Code 556**

INSULATOR MATERIAL: THERMOPLASTIC POLYESTER, UL 94V-0 CONTACT MATERIAL; COPPER, NICKEL, TIN ALLOY CA-725 CONTACT PLATING: GOLD ON THE MATING AREA, TIN-LEAD

ON THE CONTACT TAILS, NICKEL UNDERPLATE

## 346/396 SERIES CARD EDGE CONNECTOR CONTACT CODE 555,556,558,559,560 DIMENSIONS

YOUR CONNECTION TO QUALITY & SERVICE

**EDAC INC** TORONTO, ONTARIO CANADA

THESE DRAWINGS AND SPECIFICATIONS ARE THE PROPERTY OF EDAC INC.,AND SHALL NOT BE REPRODUCED, OR COPIED OR USED AS THE BASIS FOR THE MANUFACTURE OR SALE OF APPARATUS WITHOUT WRITTEN PERMISSION.

|   | ACAD REFERENCE NO. | 346-ENG-MASTER   |  |
|---|--------------------|------------------|--|
|   | DRAWN: J.LEE       | DATE: APR. 22/09 |  |
| ) | CHECKED:           | DATE:            |  |
|   | SCALE: 1:1         | SHEET 2 OF 2     |  |
|   | DRAWING NUMBER     | ISSUE            |  |
|   | 346-ENG-MASTER     | 1                |  |