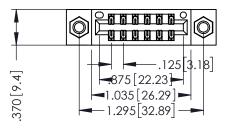

THIS IS A C.A.D. GENERATED DRAWING DO NOT MAKE MANUAL REVISIONS TO MASTER.

ISSUE NUMBER

ORIGINAL

1

INSULATOR MATERIAL: THERMOPLASTIC POLYESTER, UL 94V-0 CONTACT MATERIAL; COPPER, NICKEL, TIN ALLOY CA-725 CONTACT PLATING: GOLD ON THE MATING AREA, TIN-LEAD ON THE CONTACT TAILS, NICKEL UNDERPLATE

346/396 SERIES CARD EDGE CONNECTOR PART NUMBER: 346-012-526-807

YOUR CONNECTION TO QUALITY & SERVICE

**EDAC INC** TORONTO, ONTARIO CANADA

THESE DRAWINGS AND SPECIFICATIONS ARE THE PROPERTY OF EDAC INC., AND SHALL NOT BE REPRODUCED,OR COPIED OR USED AS THE BASIS FOR THE MANUFACTURE OR SALE OF APPARATUS WITHOUT WRITTEN PERMISSION.

|  | ACAD REFERENCE NO. |       | 346-ENG-MASTER   |       |
|--|--------------------|-------|------------------|-------|
|  | DRAWN:             | J.LEE | DATE: APR. 22/09 |       |
|  | CHECKED:           |       | DATE:            |       |
|  | SCALE:             | 1:1   | SHEET            | OF 2  |
|  | DRAWING NUMBER     |       |                  | ISSUE |