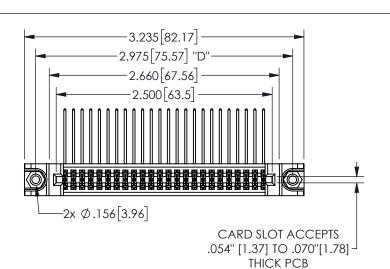

## 345/395 SERIES CARD EDGE CONNECTOR PART NUMBER: 345-048-559-888

YOUR CONNECTION TO QUALITY & SERVICE

**EDAC INC** TORONTO, ONTARIO CANADA

THESE DRAWINGS AND SPECIFICATIONS ARE THE PROPERTY OF EDAC INC.,AND SHALL NOT BE REPRODUCED,OR COPIED OR USED AS THE BASIS FOR THE MANUFACTURE OR SALE OF APPARATUS WITHOUT WRITTEN PERMISSION.

|                     |               |                  | , , , , , |
|---------------------|---------------|------------------|-----------|
| ACAD REFERENCE NO.  |               | 345-ENG-MASTER   |           |
| DRAWN: R.STA.MONICA |               | DATE:MAY.16/2017 |           |
| CHECKED:            |               | DATE:            |           |
| SCALE:              | NTS           | SHEET            | OF 2      |
| DRAWING             | NUMBER        |                  | ISSUE     |
| 3                   | 45-ENG-MASTER |                  | 1         |