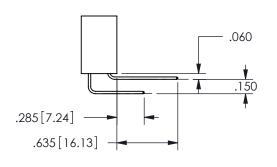

<u>Contact Dimensions:</u>
559-90 Degree Bend (Code 541 Contacts)
See Sheet 2 for Contact Code 555, 556, 558, 559, 560 **Dimensions** 

SECTION A-A

ISSUE NUMBER ORIGINAL

1

**Contact Code 558** 

Contact Code 559

**Contact Code 560** 

INSULATOR MATERIAL: THERMOPLASTIC POLYESTER, UL 94V-0

DAP MATERIAL AVAILABLE UPON REQUEST

CONTACT MATERIAL; COPPER ALLOY

CONTACT PLATING: GOLD ON THE MATING AREA, TIN PLATING ON THE CONTACT TAILS, NICKEL UNDERPLATE

345/395 SERIES CARD EDGE CONNECTOR CONTACT CODE 555,556,558,559,560 DIMENSIONS