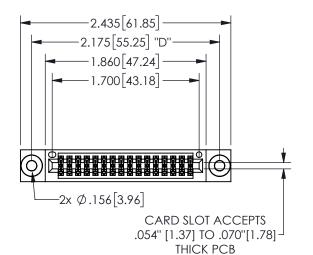

THIS IS A C.A.D. GENERATED DRAWING DO NOT MAKE MANUAL REVISIONS TO MASTER.

ISSUE NUMBER

ORIGINAL

1

<u>Contact Dimensions:</u>
520-P.C. Tail .030x.018(0.76x0.46) - Tail LG=.175(4.45)
.100 (2.54) Contact Spacing x .200 (5.08) Row Spacing