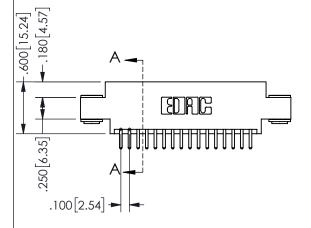

THIS IS A C.A.D. GENERATED DRAWING DO NOT MAKE MANUAL REVISIONS TO MASTER.

ISSUE NUMBER

ORIGINAL

1

<u>Contact Dimensions:</u>
520-P.C. Tail .030x.018(0.76x0.46) - Tail LG=.175(4.45)
.100 (2.54) Contact Spacing x .200 (5.08) Row Spacing

| SECTION A-A |                |                |           |
|-------------|----------------|----------------|-----------|
| ACAD RE     | FERENCE NO.    | 345-ENG-MASTER |           |
| DRAWN:      | R.STA.MONICA   | DATEMA         | Y.16/2017 |
| CHECKE      | D:             | DATE:          |           |
| SCALE:      | NTS            | SHEET          | OF 2      |
| DRAWING     | G NUMBER       |                | ISSUE     |
| l 3         | 845-ENG-MASTER |                | 1         |