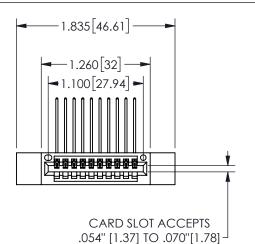

## SECTION A-A

345/395 SERIES CARD EDGE CONNECTOR PART NUMBER: 345-010-559-612

**EDAC INC** TORONTO, ONTARIO CANADA

THESE DRAWINGS AND SPECIFICATIONS ARE THE PROPERTY OF EDAC INC.,AND SHALL NOT BE REPRODUCED, OR COPIED OR USED AS THE BASIS FOR THE MANUFACTURE OR SALE OF APPARATUS WITHOUT WRITTEN PERMISSION.