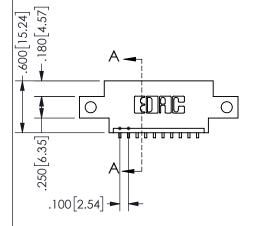

## SECTION A-A

345/395 SERIES CARD EDGE CONNECTOR PART NUMBER: 345-010-559-612

**EDAC INC** TORONTO, ONTARIO CANADA

THESE DRAWINGS AND SPECIFICATIONS ARE THE PROPERTY OF EDAC INC.,AND SHALL NOT BE REPRODUCED, OR COPIED OR USED AS THE BASIS FOR THE MANUFACTURE OR SALE OF APPARATUS WITHOUT WRITTEN PERMISSION.

ISSUE NUMBER ORIGINAL

1

**Contact Code 558** 

Contact Code 559

**Contact Code 560** 

INSULATOR MATERIAL: THERMOPLASTIC POLYESTER, UL 94V-0 DAP MATERIAL AVAILABLE UPON REQUEST

CONTACT MATERIAL; COPPER ALLOY CONTACT PLATING: GOLD ON THE MATING AREA, TIN PLATING ON THE CONTACT TAILS, NICKEL UNDERPLATE