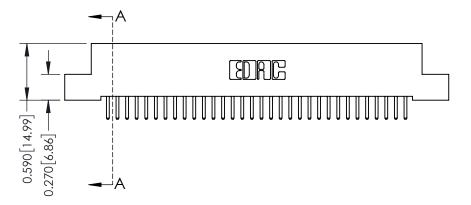

**Mounting Option** 

08-#4-40 Unified Threaded Inserts

**Contact Detail** 

520-P.C. Tail .030x.018(0.76x0.46) - Tail LG=.185(4.70) .100 [2.54] Contact Spacing x .200 [5.08] Row Spacing

## **See Accompanying Pages for:**

- **Contact Bend Details**
- **Mounting Options**

342 / 392 Card Edge Connector Part Number: 342-064-520-208

YOUR CONNECTION TO QUALITY & SERVICE

CANADA

342 ENG MASTER J.LEE DATE: OCT. 06/09 SHEET 1 OF 3