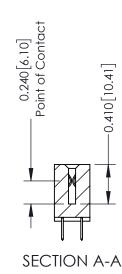

**Mounting Option** 

08-#4-40 Unified Threaded Inserts

**Contact Detail** 

520-P.C. Tail .030x.018(0.76x0.46) - Tail LG=.185(4.70) .100 [2.54] Contact Spacing x .200 [5.08] Row Spacing