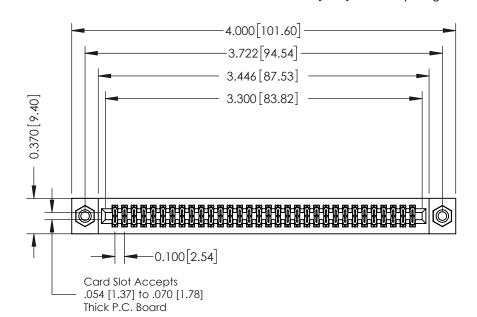

## **See Accompanying Pages for:**

- **Contact Bend Details**
- **Mounting Options**

342 / 392 Card Edge Connector Part Number: 342-064-520-208

YOUR CONNECTION TO QUALITY & SERVICE

CANADA

342 ENG MASTER J.LEE DATE: OCT. 06/09 SHEET 1 OF 3

342 Assembly

THIS IS A C.A.D. GENERATED DRAWING DO NOT MAKE MANUAL REVISIONS TO MASTER. ISSUE NUMBER

ORIGINAL

1

| 342 / 392 Series Card Edge Connector<br>Contact Bend Detail |                                                                                                                                                                                                  | ACAD REFERENCE NO. 342 ENG MASTER |             |                  |        |
|-------------------------------------------------------------|--------------------------------------------------------------------------------------------------------------------------------------------------------------------------------------------------|-----------------------------------|-------------|------------------|--------|
|                                                             |                                                                                                                                                                                                  | DRAWN:                            | J.LEE       | DATE: OCT. 06/09 |        |
|                                                             |                                                                                                                                                                                                  | CHECKED:                          |             | DATE:            |        |
| TORONTO, ONTARIO                                            | THESE DRAWINGS AND SPECIFICATIONS ARE THE PROPERTY OF EDAC INC. AND SHALL NOT BE REPRODUCED, OR COPIED OR USED AS THE BASIS FOR THE MANUFACTURE OR SALE OF APPARATUS WITHOUT WRITTEN PERMISSION. | SCALE:                            | NTS         | SHEET :          | 2 OF 3 |
|                                                             |                                                                                                                                                                                                  | DRAWING                           | NUMBER      |                  | ISSUE  |
| YOUR CONNECTION TO QUALITY & SERVICE                        |                                                                                                                                                                                                  | 3                                 | 42 Assembly |                  | 1      |