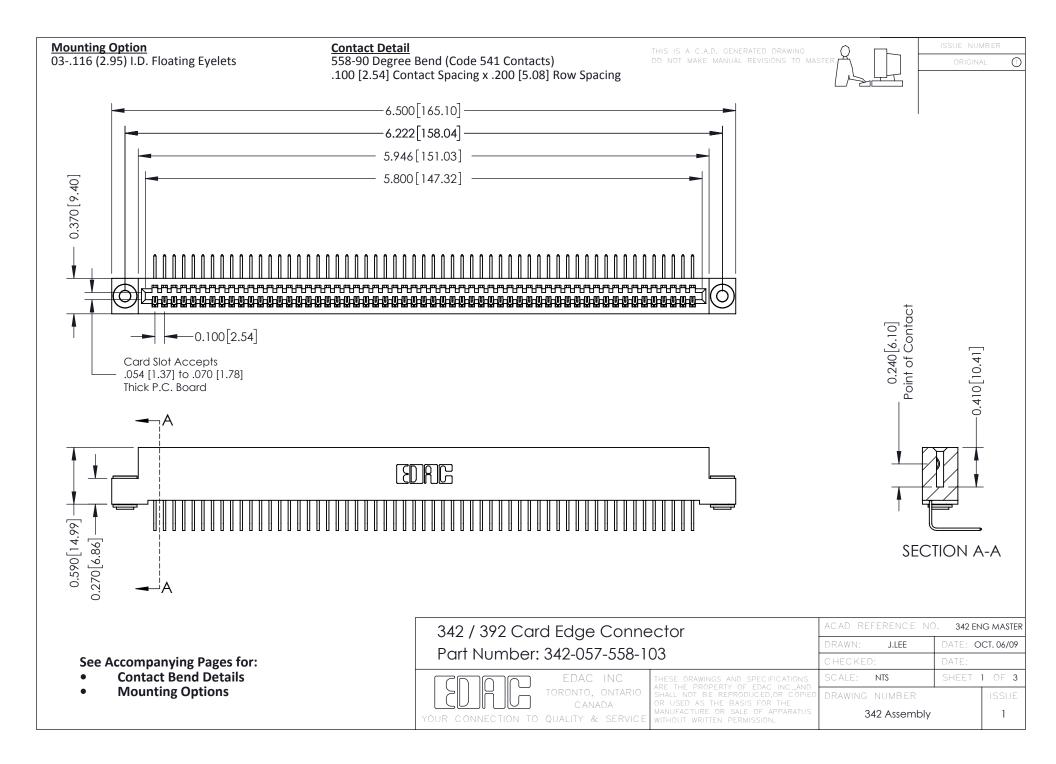

THIS IS A C.A.D. GENERATED DRAWING DO NOT MAKE MANUAL REVISIONS TO MASTER. ISSUE NUMBER

ORIGINAL

1



| 342 / 392 Series Card Edge Connector<br>Contact Bend Detail |                                                                                                                                                                                                  | ACAD REFERENCE NO. 342 ENG MASTER |             |                  |        |
|-------------------------------------------------------------|--------------------------------------------------------------------------------------------------------------------------------------------------------------------------------------------------|-----------------------------------|-------------|------------------|--------|
|