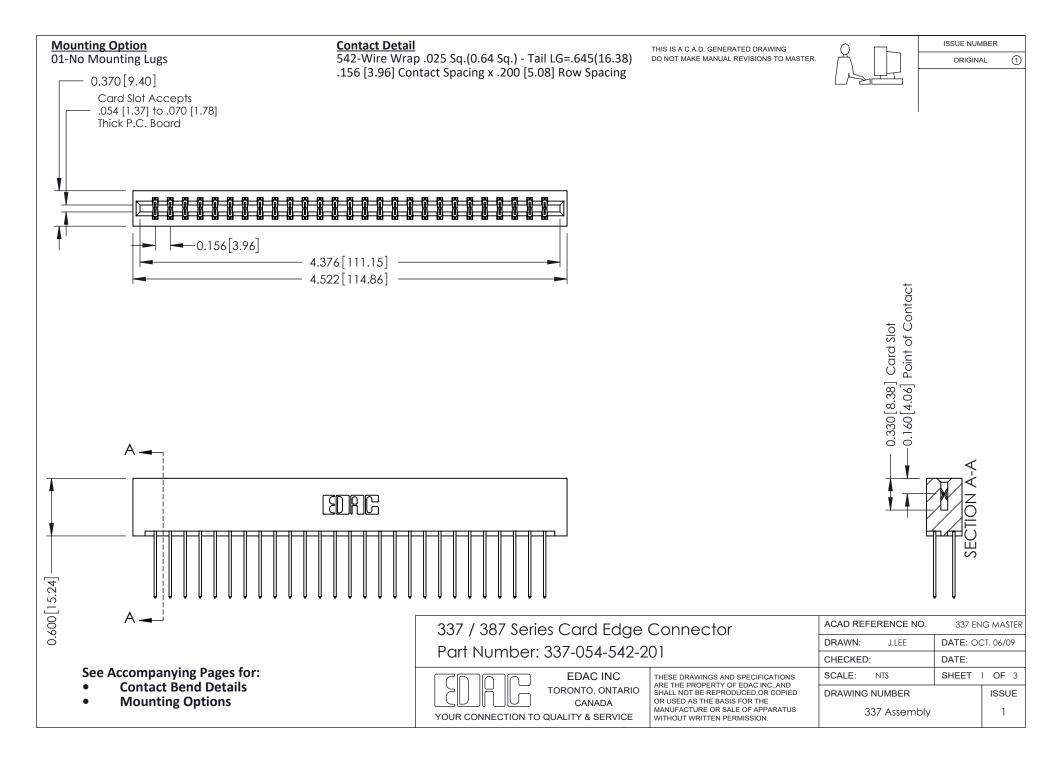

ISSUE NUMBER

ORIGINAL

1



| 337 / 387 Series Card Edge Connector<br>Contact Bend Detail           |                                                                                                                                                                                                  | ACAD REFERENCE NO. 337 E |                  | G MASTER      |
|-----------------------------------------------------------------------|--------------------------------------------------------------------------------------------------------------------------------------------------------------------------------------------------|--------------------------|------------------|---------------|
|                                                                       |