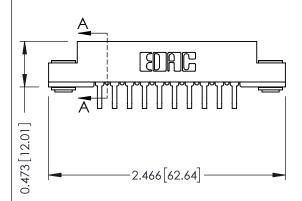

## SECTION A-A

307 ENG MASTER DATE: AUG. 11/09

J.LEE

| 307 / 357 Card Edge Connector<br>Part Number: 307-020-459-203 |                                        |                                                                                                                         |
|---------------------------------------------------------------|----------------------------------------|-------------------------------------------------------------------------------------------------------------------------|
| EDNG                                                          | EDAC INC<br>TORONTO, ONTARIO<br>CANADA | THESE DRAWINGS AND SPECIFIC<br>ARE THE PROPERTY OF EDAC II<br>SHALL NOT BE REPRODUCED, OF<br>OR USED AS THE BASIS FOR T |