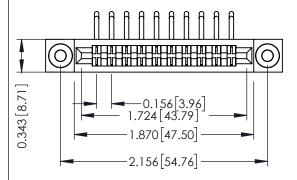

**Mounting Option** .116 (2.95) I.D. Floating Eyelets **Contact Detail** 

90 Degree Bend (Code 422 and 440 Contacts) .156 [3.96] Contact Spacing x .200 [5.08] Row Spacing