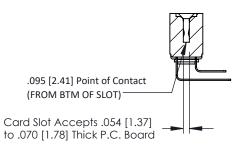

**Mounting Option** .116 (2.95) I.D. Floating Eyelets **Contact Detail** 

90 Degree Bend (Code 422 and 440 Contacts) .156 [3.96] Contact Spacing x .200 [5.08] Row Spacing