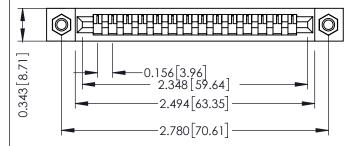

## SECTION A-A

307 / 357 Card Edge Connector Part Number: 307-014-445-107

**EDAC INC** TORONTO, ONTARIO CANADA

THESE DRAWINGS AND SPECIFICATIONS ARE THE PROPERTY OF EDAC INC., AND SHALL NOT BE REPRODUCED,OR COPIED OR USED AS THE BASIS FOR THE MANUFACTURE OR SALE OF APPARATUS WITHOUT WRITTEN PERMISSION.