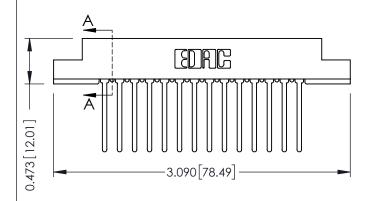

## SECTION A-A

307 / 357 Card Edge Connector Part Number: 307-014-445-107

**EDAC INC** TORONTO, ONTARIO CANADA

THESE DRAWINGS AND SPECIFICATIONS ARE THE PROPERTY OF EDAC INC., AND SHALL NOT BE REPRODUCED,OR COPIED OR USED AS THE BASIS FOR THE MANUFACTURE OR SALE OF APPARATUS WITHOUT WRITTEN PERMISSION.