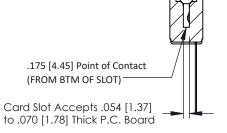

## SECTION A-A

307 / 357 Card Edge Connector Part Number: 307-014-445-107

**EDAC INC** TORONTO, ONTARIO CANADA

THESE DRAWINGS AND SPECIFICATIONS ARE THE PROPERTY OF EDAC INC., AND SHALL NOT BE REPRODUCED,OR COPIED OR USED AS THE BASIS FOR THE MANUFACTURE OR SALE OF APPARATUS WITHOUT WRITTEN PERMISSION.