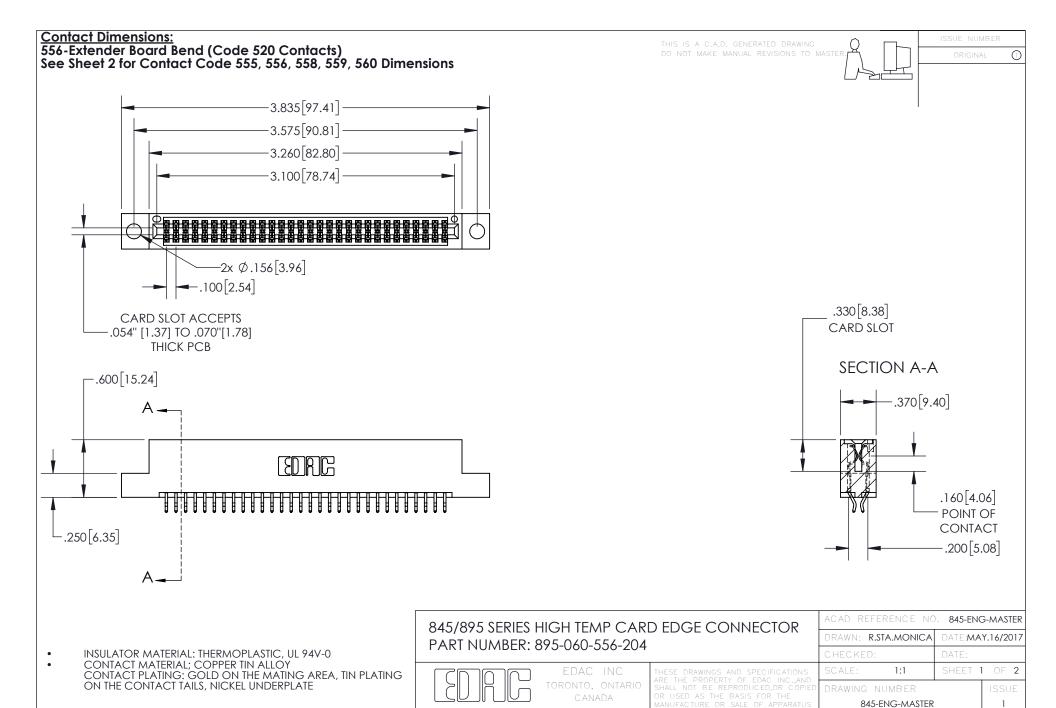

YOUR CONNECTION TO QUALITY & SERVICE

- INSULATOR MATERIAL: THERMOPLASTIC POLYESTER, UL 94V-0 DAP MATERIAL AVAILABLE UPON REQUEST
- CONTACT MATERIAL; COPPER ALLOY

CONTACT PLATING: GOLD ON THE MATING AREA, TIN PLATING ON THE CONTACT TAILS, NICKEL UNDERPLATE