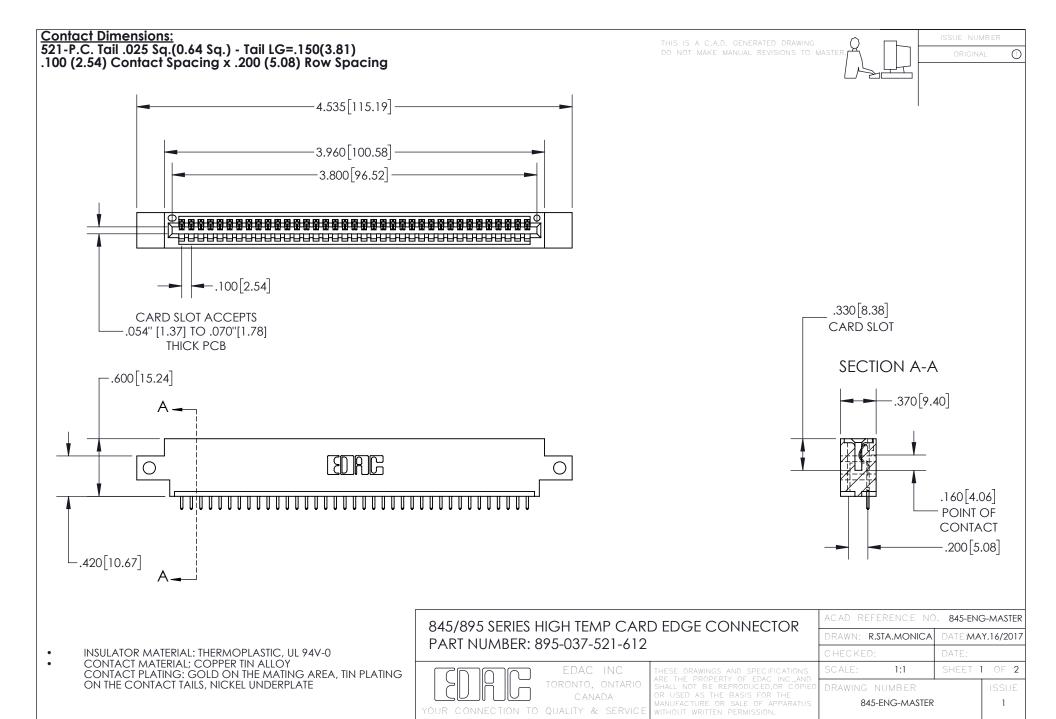

INSULATOR MATERIAL: THERMOPLASTIC POLYESTER, UL 94V-0 DAP MATERIAL AVAILABLE UPON REQUEST

**Contact Code 558** 

CONTACT MATERIAL; COPPER ALLOY CONTACT PLATING: GOLD ON THE MATING AREA, TIN PLATING ON THE CONTACT TAILS, NICKEL UNDERPLATE

## 845/895 SERIES HIGH TEMP CARD EDGE CONNECTOR CONTACT CODE 555,556,558,559,560 DIMENSIONS

YOUR CONNECTION TO QUALITY & SERVICE

Contact Code 559

|   | ACAD REFERENCE NO. 845-ENG-MASTER |                  |  |
|---|-----------------------------------|------------------|--|
|   | DRAWN: R.STA.MONICA               | DATE:MAY.16/2017 |  |
|   | CHECKED:                          | DATE:            |  |
|   | SCALE: 1:1                        | SHEET 2 OF 2     |  |
| D | DRAWING NUMBER                    | ISSUE            |  |

Contact Code 560

845-ENG-MASTER