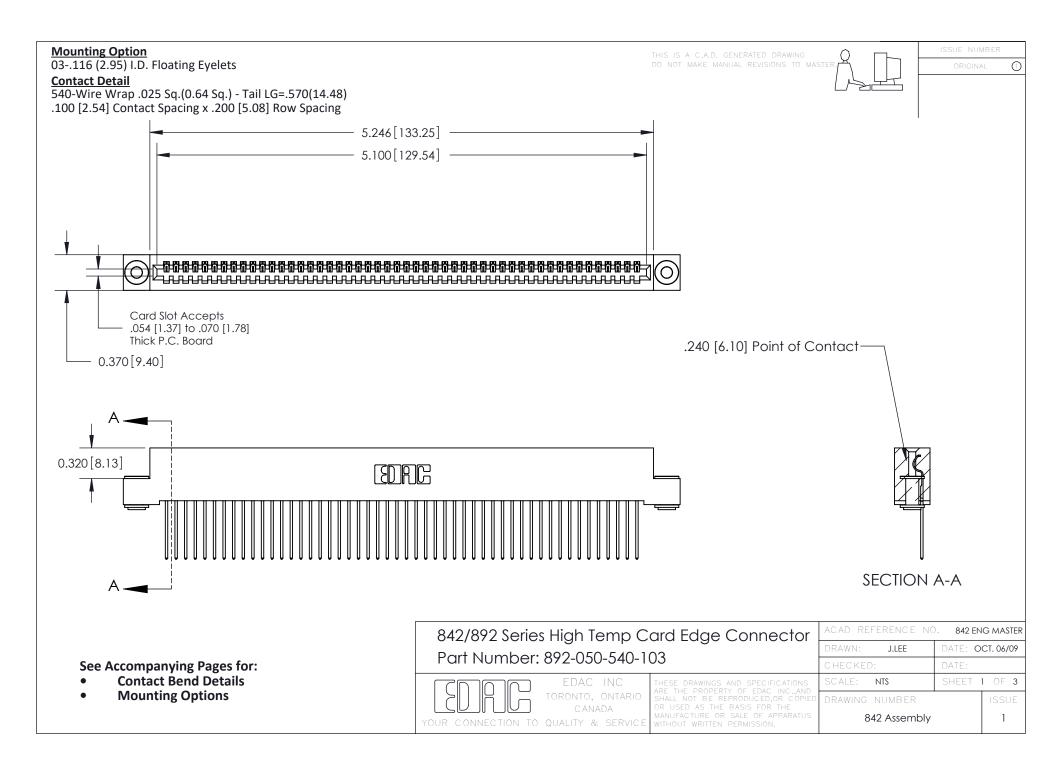

THIS IS A C.A.D. GENERATED DRAWING DO NOT MAKE MANUAL REVISIONS TO MASTER

ORIGINAL (1)



| 842/892 Series High Temp Card Edge Connector<br>Contact Bend Detail |                                                                                                 | ACAD REFERENCE NO. 842 ENG MASTER |             |                  |        |
|---------------------------------------------------------------------|-------------------------------------------------------------------------------------------------|-----------------------------------|-------------|------------------|--------|
|                                                                     |                                                                                                 | DRAWN:                            | J.LEE