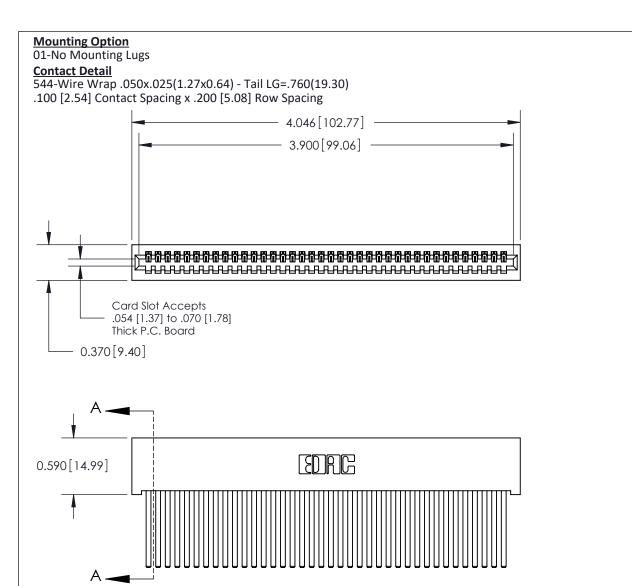

.240 [6.10] Point of Contact-

SECTION A-A

## **See Accompanying Pages for:**

- **Contact Bend Details**
- **Mounting Options**

| 842/892 Series High Temp Card Edge Connector |
|----------------------------------------------|
| Part Number: 892-038-544-101                 |