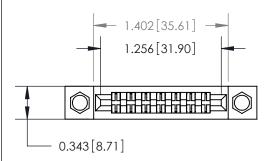

## **Mounting Option**

.156 (3.96) Dia. Mounting Holes

| 807/857 Series High Temp Card Edge Connecto | or |
|---------------------------------------------|----|
| Part Number: 857-014-442-204                |    |

YOUR CONNECTION TO QUALITY & SERVICE

J.LEE DATE: AUG. 11/09 SHEET 1 OF 2 NTS