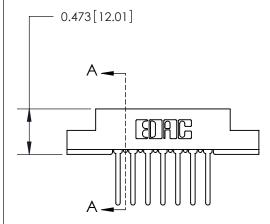

## **Contact Detail**

Wire Wrap .046x.013(1.17x0.33) - Tail LG=.520(13.21) .156 [3.96] Contact Spacing x .200 [5.08] Row Spacing

**See Accompanying Page for:** 

**Contact Bend Details** 

**SECTION A-A** 

.095 [2.41] Point of Contact (Measured from bottom of Card Slot) Card Slot Accepts .054 [1.37] to .070 [1.78] Thick P.C. Board

| 807/857 Series High Temp Card Edge Connecto | or |
|---------------------------------------------|----|
| Part Number: 857-014-442-204                |    |

YOUR CONNECTION TO QUALITY & SERVICE

J.LEE DATE: AUG. 11/09 SHEET 1 OF 2 NTS