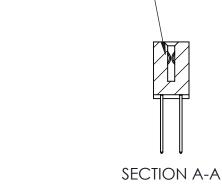

842 Assembly

THIS IS A C.A.D. GENERATED DRAWING DO NOT MAKE MANUAL REVISIONS TO MASTER

ORIGINAL (1)

| 842/892 Series High Temp Card Edge Connector<br>Contact Bend Detail           |                                                                 | ACAD REFERENCE NO. 842 ENG MASTER |             |          |          |
|-------------------------------------------------------------------------------|-----------------------------------------------------------------|-----------------------------------|-------------|----------|----------|
|                                                                               |                                                                 | DRAWN:                            | J.LEE       | DATE: OC | T. 06/09 |
|                                                                               |                                                                 | CHECKED:                          |             | DATE:    |          |
| EDAC INC THESE DRAWINGS AND SPECIFICATIONS ARE THE PROPERTY OF EDAC INC., AND | SCALE:                                                          | NTS                               | SHEET :     | 2 OF 3   |          |
| TORONTO, ONTARIO                                                              | SHALL NOT BE REPRODUCED, OR COPIED OR USED AS THE BASIS FOR THE | DRAWING                           | NUMBER      |          | ISSUE    |
| YOUR CONNECTION TO QUALITY & SERVICE                                          | MANUFACTURE OR SALE OF APPARATUS                                |                                   | 42 Assembly |          | 1        |