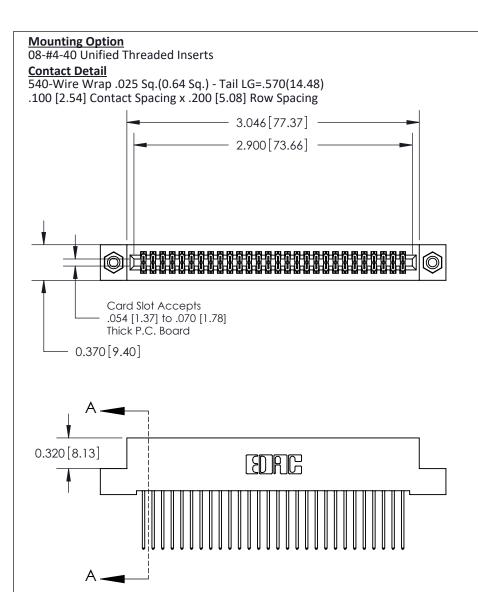

.240 [6.10] Point of Contact-

## **See Accompanying Pages for:**

- **Contact Bend Details**
- **Mounting Options**

842/892 Series High Temp Card Edge Connector Part Number: 842-056-540-208

| ACAD REFERENCE NO. 842 ENG MA |                  |  |
|-------------------------------|------------------|--|
| DRAWN: J.LEE                  | DATE: OCT. 06/09 |  |
| CHECKED:                      | DATE:            |  |
| SCALE: NTS                    | SHEET 1 OF 3     |  |
| DRAWING NUMBER                | ISSUE            |  |