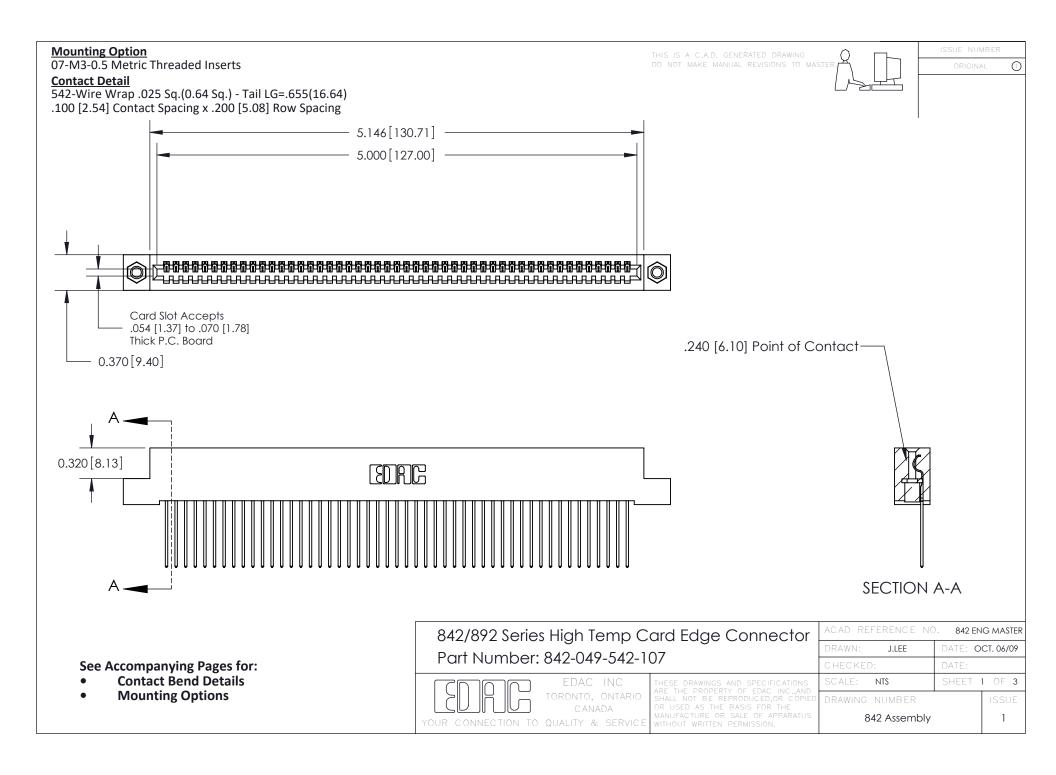

THIS IS A C.A.D. GENERATED DRAWING DO NOT MAKE MANUAL REVISIONS TO MASTER

ORIGINAL (1)



| 842/892 Series High Temp Card Edge Connector<br>Contact Bend Detail |                                                                                                 | ACAD REFERENCE NO. 842 ENG MASTER |             |                  |        |
|---------------------------------------------------------------------|-------------------------------------------------------------------------------------------------|-----------------------------------|-------------|------------------|--------|
|                                                                     |                                                                                                 | DRAWN:                            | J.LEE