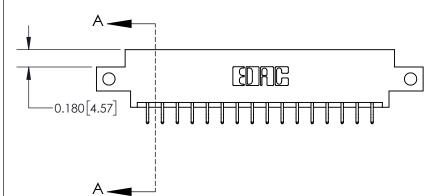

**Mounting Option** 

12-.128 (3.25) Dia. Side Mounting Holes

## **Contact Detail**

556-Extender Board Bend (Code 520 Contacts)

.156 [3.96] Contact Spacing x .200 [5.08] Row Spacing





THIS IS A C.A.D. GENERATED DRAWING DO NOT MAKE MANUAL REVISIONS TO MASTER.



ISSUE NUMBER

ORIGINAL



**See Accompanying Page for:** 

**Contact Bend Details** 

| 837/887 Series High Temp Card Edge Connector |
|----------------------------------------------|
| Part Number: 837-032-556-812                 |

YOUR CONNECTION TO QUALITY & SERVICE

**EDAC INC** TORONTO, ONTARIO CANADA

THESE DRAWINGS AND SPECIFICATIONS ARE THE PROPERTY OF EDAC INC.,AND SHALL NOT BE REPRODUCED, OR COPIED OR USED AS THE BASIS FOR THE MANUFACTURE OR SALE OF APPARATUS WITHOUT WRITTEN PERMISSION.

| ACAD REFERENCE NO. | NO. 837 ENG MASTER |  |  |
|--------------------|--------------------|--|--|
| DRAWN: J.LEE       | DATE: OCT. 06/09   |  |  |
| CHECKED:           | DATE:              |  |  |
| SCALE: NTS