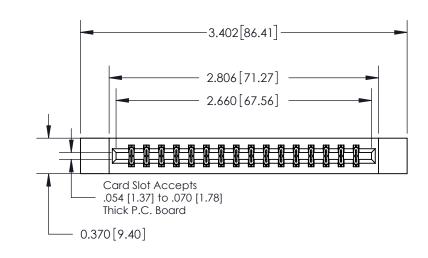

ORIGINAL

**See Accompanying Page for:** 

**Contact Bend Details** 

| 837/887 Series High Temp Card Edge Connector |
|----------------------------------------------|
| Part Number: 837-032-556-812                 |