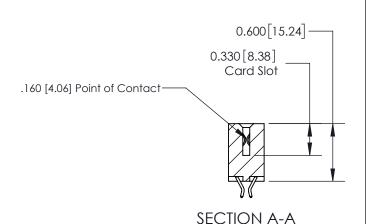

## **Contact Detail**

556-Extender Board Bend (Code 520 Contacts)

.156 [3.96] Contact Spacing x .200 [5.08] Row Spacing

THIS IS A C.A.D. GENERATED DRAWING DO NOT MAKE MANUAL REVISIONS TO MASTER.

ISSUE NUMBER