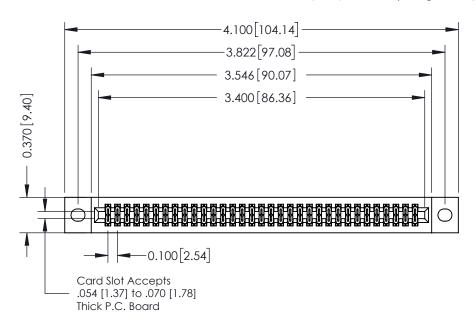

## **See Accompanying Pages for:**

- **Contact Bend Details**
- **Mounting Options**

| 342 / 392 Card Edge Connector |
|-------------------------------|
| Part Number: 392-066-541-202  |

YOUR CONNECTION TO QUALITY & SERVICE