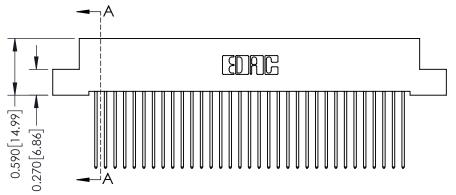

342 Assembly

THIS IS A C.A.D. GENERATED DRAWING DO NOT MAKE MANUAL REVISIONS TO MASTER. ISSUE NUMBER

ORIGINAL

1

| 342 / 392 Series Card Edge Connector<br>Contact Bend Detail |                                                                                                                                   | ACAD REFERENCE NO. 342 ENG MASTER |             |          |          |
|-------------------------------------------------------------|-----------------------------------------------------------------------------------------------------------------------------------|-----------------------------------|-------------|----------|----------|
|                                                             |                                                                                                                                   | DRAWN:                            | J.LEE       | DATE: OC | T. 06/09 |
|                                                             |                                                                                                                                   | CHECKED:                          |             | DATE:    |          |
| EDAC INC                                                    | ARE THE PROPERTY OF EDAC INC.,AND SHALL NOT BE REPRODUCED,OR COPIED OR USED AS THE BASIS FOR THE MANUFACTURE OR SALE OF APPARATUS | SCALE:                            | NTS         | SHEET :  | 2 OF 3   |
| TORONTO, ONTARIO                                            |                                                                                                                                   | DRAWING                           | NUMBER      |          | ISSUE    |
| YOUR CONNECTION TO QUALITY & SERVICE                        |                                                                                                                                   | 3                                 | 42 Assembly |          | 1        |