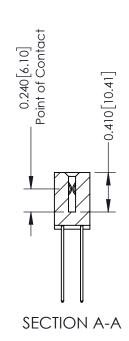

**Mounting Option** 

02-.128 (3.25) Wide Mounting Slots

**Contact Detail** 

541-Wire Wrap .025 Sq.(0.64 Sq.) - Tail LG=.760(19.30) .100 [2.54] Contact Spacing x .200 [5.08] Row Spacing