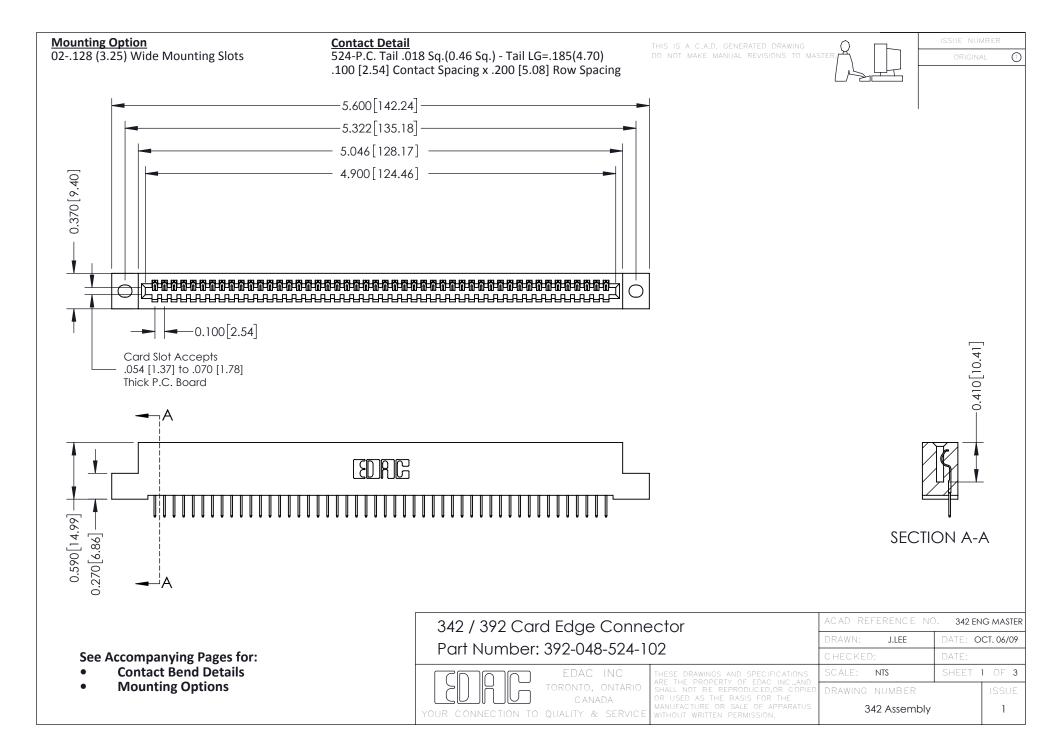

THIS IS A C.A.D. GENERATED DRAWING DO NOT MAKE MANUAL REVISIONS TO MASTER. ISSUE NUMBER

ORIGINAL

1



| 342 / 392 Series Card Edge Connector<br>Contact Bend Detail |                                                                                                                                                                                                  | ACAD REFERENCE NO. 342 ENG MASTER |             |                  |        |
|-------------------------------------------------------------|--------------------------------------------------------------------------------------------------------------------------------------------------------------------------------------------------|-----------------------------------|-------------|------------------|--------|
|