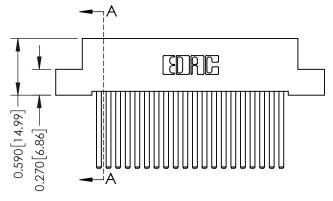

342 Assembly

THIS IS A C.A.D. GENERATED DRAWING DO NOT MAKE MANUAL REVISIONS TO MASTER. ISSUE NUMBER

ORIGINAL

1

| 342 / 392 Series Card Edge Connector |                                                                                                                                                                                                                           |         | ACAD REFERENCE NO. 342 ENG MASTER |                  |        |  |
|--------------------------------------|---------------------------------------------------------------------------------------------------------------------------------------------------------------------------------------------------------------------------|---------|-----------------------------------|------------------|--------|--|
|                                      |                                                                                                                                                                                                                           | DRAWN:  | J.LEE                             | DATE: OCT. 06/09 |        |  |
| Comaci bena Deraii                   | Confact bend bendi                                                                                                                                                                                                        |         | CHECKED:                          |                  | DATE:  |  |
| EDAC INC                             | EDAC INC TORONTO, ONTARIO CANADA  O QUALITY & SERVICE  THESE DRAWINGS AND SPECIFICATIONS ARE THE PROPERTY OF EDAC INC.,AND SHALL NOT BE REPRODUCED,OR COPIED MANUFACTURE OR SALE OF APPARATUS WITHOUT WRITTEN PERMISSION. | SCALE:  | NTS                               | SHEET :          | 2 OF 3 |  |
|                                      |                                                                                                                                                                                                                           | DRAWING | NUMBER                            |                  | ISSUE  |  |
|                                      |                                                                                                                                                                                                                           | 3       | 42 Assembly                       |                  | 1      |  |