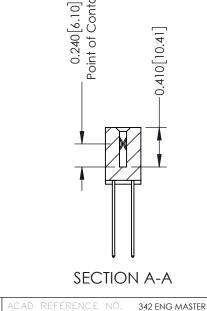

342 Assembly

THIS IS A C.A.D. GENERATED DRAWING DO NOT MAKE MANUAL REVISIONS TO MASTER. ISSUE NUMBER

ORIGINAL

1

| 342 / 392 Series Card Edge Connector |                                                                                                                                                                                                                           |         | ACAD REFERENCE NO. 342 ENG MASTER |                  |        |  |
|--------------------------------------|---------------------------------------------------------------------------------------------------------------------------------------------------------------------------------------------------------------------------|---------|-----------------------------------|------------------|--------|--|
|                                      |                                                                                                                                                                                                                           | DRAWN:  | J.LEE                             | DATE: OCT. 06/09 |        |  |
| Comaci bena Deraii                   | Confact bend bendi                                                                                                                                                                                                        |         | CHECKED:                          |                  | DATE:  |  |
| EDAC INC                             | EDAC INC TORONTO, ONTARIO CANADA  O QUALITY & SERVICE  THESE DRAWINGS AND SPECIFICATIONS ARE THE PROPERTY OF EDAC INC.,AND SHALL NOT BE REPRODUCED,OR COPIED MANUFACTURE OR SALE OF APPARATUS WITHOUT WRITTEN PERMISSION. | SCALE:  | NTS                               | SHEET :          | 2 OF 3 |  |
|                                      |                                                                                                                                                                                                                           | DRAWING | NUMBER                            |                  | ISSUE  |  |
|                                      |                                                                                                                                                                                                                           | 3       | 42 Assembly                       |                  | 1      |  |