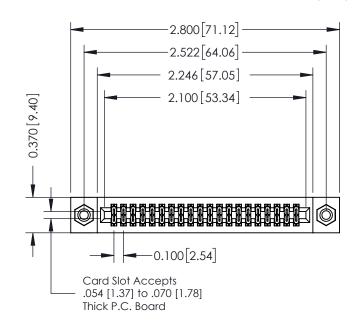

## **Contact Detail**

544-Wire Wrap .050x.025(1.27x0.64) - Tail LG=.760(19.30) DO NOT MAKE MANUAL REVISIONS TO MASTER .100 [2.54] Contact Spacing x .200 [5.08] Row Spacing

## **See Accompanying Pages for:**

- **Contact Bend Details**
- **Mounting Options**

342 / 392 Card Edge Connector Part Number: 392-040-544-208

|           |                | -       |           |  |
|-----------|----------------|---------|-----------|--|
|           | DRAWN: J.LEE   | DATE: O | CT. 06/09 |  |
| CH<br>SC. | CHECKED:       | DATE:   |           |  |
|           | SCALE: NTS     | SHEET   | 1 OF 3    |  |
| )         | DRAWING NUMBER |         | ISSUE     |  |