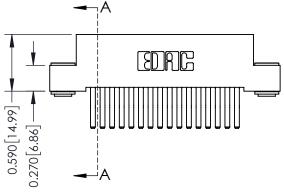

**Mounting Option** 

03-.116 (2.95) I.D. Floating Eyelets

**Contact Detail** 

560-Extender Board Bend (Code 523 Contacts) .100 [2.54] Contact Spacing x .200 [5.08] Row Spacing

0.410[10.41]





## 342 / 392 Card Edge Connector Part Number: 392-032-560-203

YOUR CONNECTION TO QUALITY & SERVICE

|   | ACAD REFERENCE NO. 342 ENG MASTE |                  |  |
|---|----------------------------------|------------------|--|
|   | DRAWN: J.LEE                     | DATE: OCT. 06/09 |  |
|   | CHECKED:                         | DATE:            |  |
|   | SCALE: NTS                       | SHEET 1 OF 3     |  |
| D | DRAWING NUMBER                   | ISSUE            |  |

342 Assembly

**SECTION A-A** 

## **See Accompanying Pages for:**

- **Contact Bend Details**
- **Mounting Options**

THIS IS A C.A.D. GENERATED DRAWING DO NOT MAKE MANUAL REVISIONS TO MASTER. ISSUE NUMBER

ORIGINAL

1



| 342 / 392 Series Card Edge           | ACAD REFERENCE NO. 342 ENG MASTER