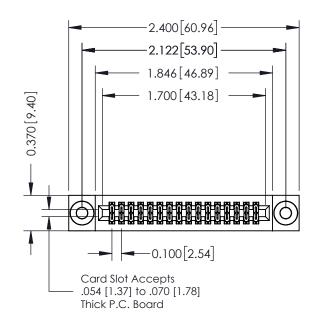

## 342 / 392 Card Edge Connector Part Number: 392-032-560-203

YOUR CONNECTION TO QUALITY & SERVICE

|   | ACAD REFERENCE NO. 342 ENG MASTE |                  |  |
|---|----------------------------------|------------------|--|
|   | DRAWN: J.LEE                     | DATE: OCT. 06/09 |  |
|   | CHECKED:                         | DATE:            |  |
|   | SCALE: NTS                       | SHEET 1 OF 3     |  |
| D | DRAWING NUMBER                   | ISSUE            |  |