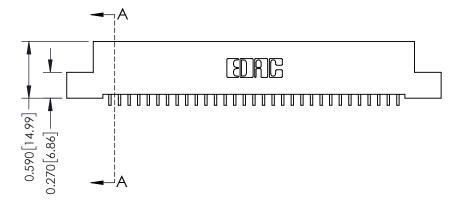

342 / 392 Card Edge Connector Part Number: 392-031-559-104

YOUR CONNECTION TO QUALITY & SERVICE

CANADA

342 ENG MASTER J.LEE DATE: OCT. 06/09 SHEET 1 OF 3

342 Assembly

THIS IS A C.A.D. GENERATED DRAWING DO NOT MAKE MANUAL REVISIONS TO MASTER. ISSUE NUMBER