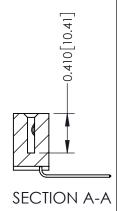

**Mounting Option** 

04-.156 (3.96) Dia. Mounting Holes

**Contact Detail** 

559-90 Degree Bend (Code 541 Contacts) .100 [2.54] Contact Spacing x .200 [5.08] Row Spacing

**See Accompanying Pages for:** 

- **Contact Bend Details**
- **Mounting Options**