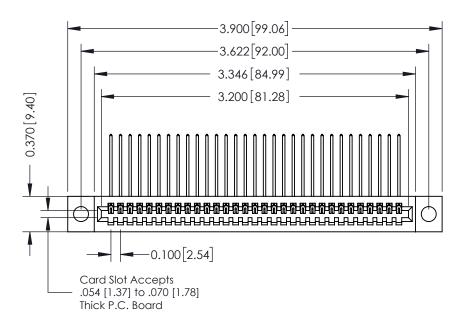

342 / 392 Card Edge Connector Part Number: 392-031-559-104

YOUR CONNECTION TO QUALITY & SERVICE

CANADA

342 ENG MASTER J.LEE DATE: OCT. 06/09 SHEET 1 OF 3

342 Assembly

THIS IS A C.A.D. GENERATED DRAWING DO NOT MAKE MANUAL REVISIONS TO MASTER. ISSUE NUMBER