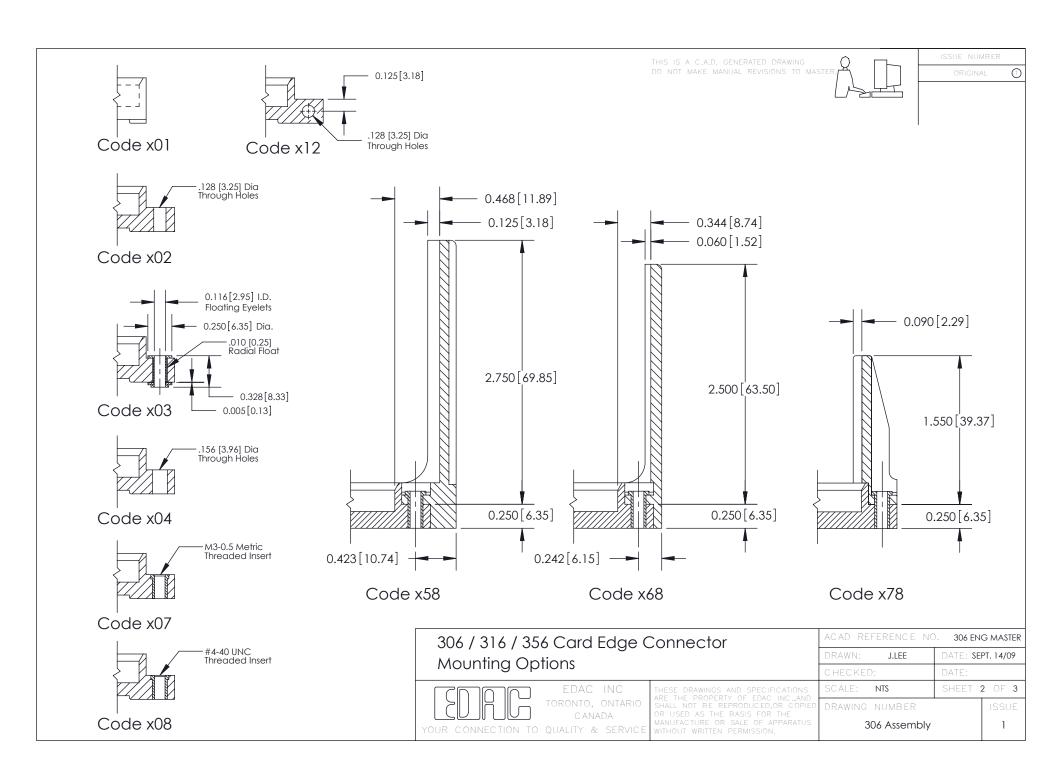

**Mounting Option** 178-In-Line Card Guides **Contact Detail** 521-P.C. Tail .037x.015(0.94x0.38) - Tail LG.=.125(3.18) .156 [3.96] Contact Spacing with Single Centreline Row 3.742 [95.05] 3.596 [91.34]  $-\emptyset 0.156[3.96]$ Card Slot Accepts .054 (1.37) to .070 (1.78) Thick P.C. Board 0.343[8.71] 0.295[7.49] Card Slot 0.165 [4.19] Point of Contact 0.250 [6.35] **SECTION A-A** -0.126[3.20] 0.460[11.68] 306 ENG MASTER 306 / 316 / 356 Card Edge Connector DATE: SEPT. 14/09 J.LEE Part Number: 356-022-521-178 **See Accompanying Pages for: Mounting Options** SHEET 1 OF 3 NTS **Features and Specifications** 306 Assembly YOUR CONNECTION TO QUALITY & SERVICE