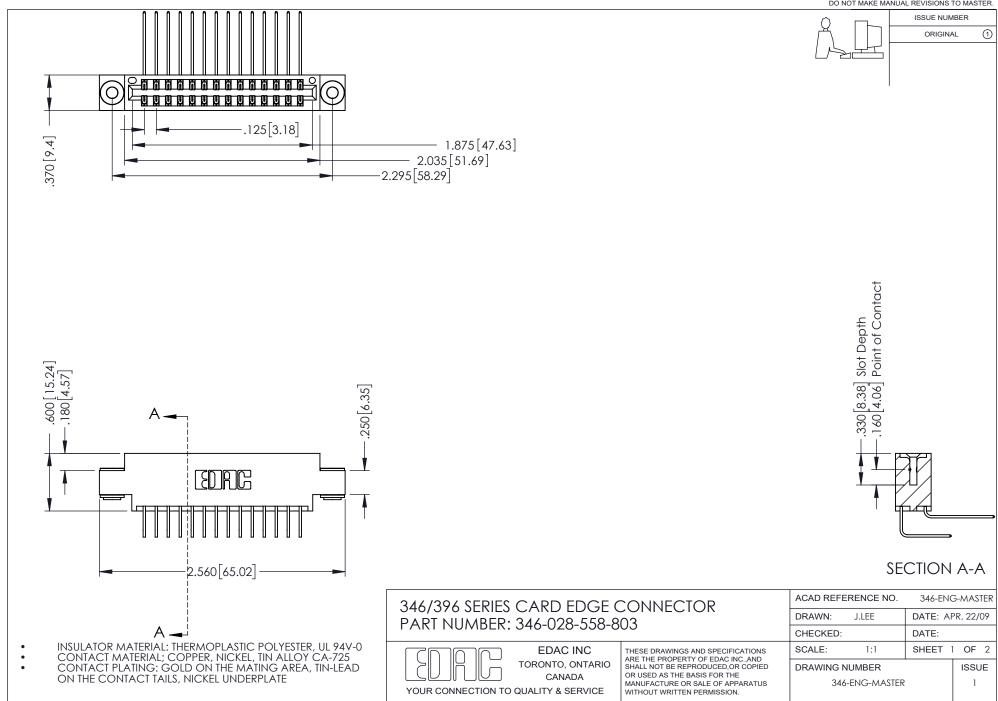

## **Contact Code 556**

INSULATOR MATERIAL: THERMOPLASTIC POLYESTER, UL 94V-0 CONTACT MATERIAL; COPPER, NICKEL, TIN ALLOY CA-725 CONTACT PLATING: GOLD ON THE MATING AREA, TIN-LEAD

ON THE CONTACT TAILS, NICKEL UNDERPLATE

## 346/396 SERIES CARD EDGE CONNECTOR CONTACT CODE 555,556,558,559,560 DIMENSIONS

YOUR CONNECTION TO QUALITY & SERVICE

**EDAC INC** TORONTO, ONTARIO CANADA

THESE DRAWINGS AND SPECIFICATIONS ARE THE PROPERTY OF EDAC INC.,AND SHALL NOT BE REPRODUCED, OR COPIED OR USED AS THE BASIS FOR THE MANUFACTURE OR SALE OF APPARATUS WITHOUT WRITTEN PERMISSION.