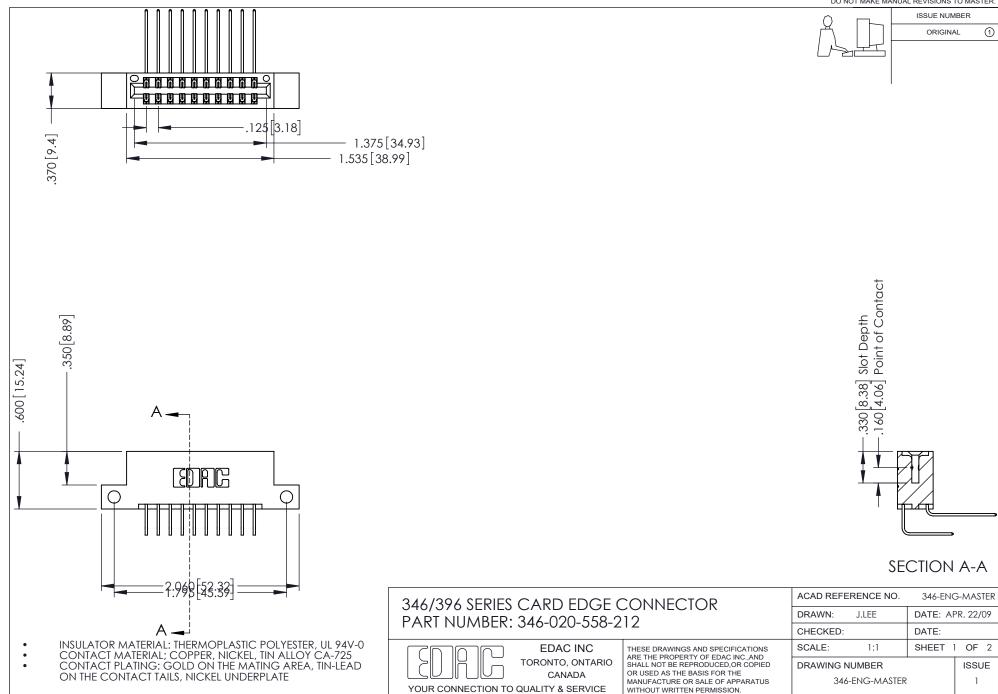

## **Contact Code 556**

INSULATOR MATERIAL: THERMOPLASTIC POLYESTER, UL 94V-0 CONTACT MATERIAL; COPPER, NICKEL, TIN ALLOY CA-725 CONTACT PLATING: GOLD ON THE MATING AREA, TIN-LEAD

ON THE CONTACT TAILS, NICKEL UNDERPLATE

## 346/396 SERIES CARD EDGE CONNECTOR CONTACT CODE 555,556,558,559,560 DIMENSIONS

YOUR CONNECTION TO QUALITY & SERVICE

**EDAC INC** TORONTO, ONTARIO CANADA

THESE DRAWINGS AND SPECIFICATIONS ARE THE PROPERTY OF EDAC INC.,AND SHALL NOT BE REPRODUCED, OR COPIED OR USED AS THE BASIS FOR THE MANUFACTURE OR SALE OF APPARATUS WITHOUT WRITTEN PERMISSION.